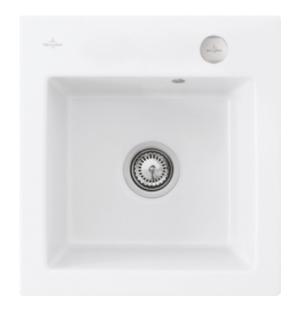

## PRODUCT INFORMATION

| Article title                 | Villeroy & Boch Subway 45 XS flat<br>Flush-mounted sink, included<br>Waste system pop-up, of Ceramic,<br>440 x 475 mm, Stone White<br>CeramicPlus          |
|-------------------------------|------------------------------------------------------------------------------------------------------------------------------------------------------------|
| Article number                | 67812FRW                                                                                                                                                   |
| Assembly / Assembly type      | flush-fitting installation                                                                                                                                 |
| Assembly instructions         | minimum unit width: 45 cm, For flush-fit installation in natural stone or artificial stone countertops  Minimum thickness of the countertop: at least 3 cm |
| Scope of delivery             | 1 x sink , 1 x pop-up waste system<br>1 x cover cap, round                                                                                                 |
| Length in mm                  | 475                                                                                                                                                        |
| Width in mm                   | 440                                                                                                                                                        |
| Height in mm                  | 220                                                                                                                                                        |
| Interior depth                | 205                                                                                                                                                        |
| Collection                    | Subway 45 XS flat                                                                                                                                          |
| Material                      | Ceramic                                                                                                                                                    |
| Colour name                   | Stone White CeramicPlus                                                                                                                                    |
| Other material                | Grate: Stainless steel Valve:<br>Stainless steel                                                                                                           |
| Position of main bowl         | Basin centred                                                                                                                                              |
| Function of the drain fitting | pop-up waste system                                                                                                                                        |
| Colour designation            | Stone White                                                                                                                                                |
| Other colour designations     | Grate: Chrome, Valve: Chrome                                                                                                                               |