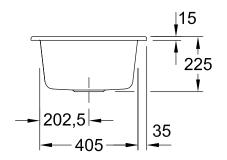

## PRODUCT INFORMATION

| Article title                 | Villeroy & Boch Subway 45 XS<br>Built-in sink, included Waste system<br>pop-up, of Ceramic, 475 x 510 mm,<br>Steam CeramicPlus |
|-------------------------------|--------------------------------------------------------------------------------------------------------------------------------|
| Article number                | 678102SM                                                                                                                       |
| Assembly / Assembly type      | surface-mounted installation                                                                                                   |
| Assembly instructions         | minimum unit width: 45 cm                                                                                                      |
| Scope of delivery             | 1 x sink , 1 x pop-up waste system<br>1 x cover cap, round                                                                     |
| Length in mm                  | 510                                                                                                                            |
| Width in mm                   | 475                                                                                                                            |
| Height in mm                  | 225                                                                                                                            |
| Interior depth                | 205                                                                                                                            |
| Collection                    | Subway 45 XS                                                                                                                   |
| Material                      | Ceramic                                                                                                                        |
| Colour name                   | Steam CeramicPlus                                                                                                              |
| Other material                | Grate: Stainless steel Valve:<br>Stainless steel                                                                               |
| Position of main bowl         | Basin centred                                                                                                                  |
| Function of the drain fitting | pop-up waste system                                                                                                            |
| Colour designation            | Steam                                                                                                                          |
| Other colour designations     | Grate: Chrome, Valve: Chrome                                                                                                   |

## TECHNICAL DRAWINGS

## 678102SM