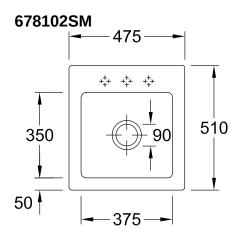

Valve:<br>Stainless steel                                                                               |
| Position of main bowl         | Basin centred                                                                                                                  |
| Function of the drain fitting | pop-up waste system                                                                                                            |
| Colour designation            | Steam                                                                                                                          |
| Other colour designations     | Grate: Chrome, Valve: Chrome                                                                                                   |

## TECHNICAL DRAWINGS

## 678102SM