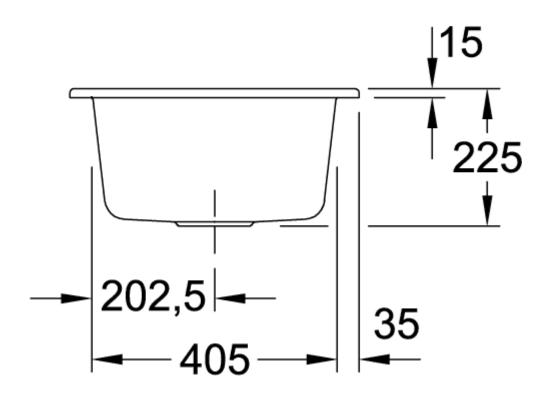

el Valve:<br>Stainless steel                                                                               |
| Position of main bowl         | Basin centred                                                                                                                  |
| Function of the drain fitting | pop-up waste system                                                                                                            |
| Colour designation            | Steam                                                                                                                          |
| Other colour designations     | Grate: Chrome, Valve: Chrome                                                                                                   |

## TECHNICAL DRAWINGS

## 678102SM