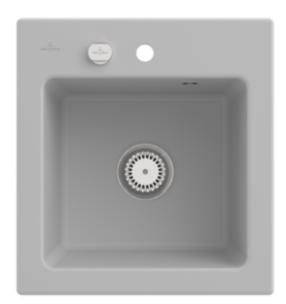

## SUBWAY 45 XS BUILT-IN SINK RECTANGLE

## PRODUCT INFORMATION

| Article title                 | Villeroy & Boch Subway 45 XS<br>Built-in sink, included Waste system<br>pop-up, of Ceramic, 475 x 510 mm,<br>Steam CeramicPlus |
|-------------------------------|--------------------------------------------------------------------------------------------------------------------------------|
| Article number                | 678102SM                                                                                                                       |
| Assembly / Assembly type      | surface-mounted installation                                                                                                   |
| Assembly instructions         | minimum unit width: 45 cm                                                                                                      |
| Scope of delivery             | 1 x sink , 1 x pop-up waste system<br>1 x cover cap, round                                                                     |
| Length in mm                  | 510                                                                                                                            |
| Width in mm                   | 475                                                                                                                            |
| Height in mm                  | 225                                                                                                                            |
| Interior depth                | 205                                                                                                                            |
| Collection                    | Subway 45 XS                                                                                                                   |
| Material                      | Ceramic                                                                                                                        |
| Colour name                   | Steam CeramicPlus                                                                                                              |
| Other material                | Grate: Stainless steel Valve:<br>Stainless steel                                                                               |
| Position of main bowl         | Basin centred                                                                                                                  |
| Function of the drain fitting | pop-up waste system                                                                                                            |
| Colour designation            | Steam                                                                                                                          |
| Other colour designations     | Grate: Chrome, Valve: Chrome                                                                                                   |