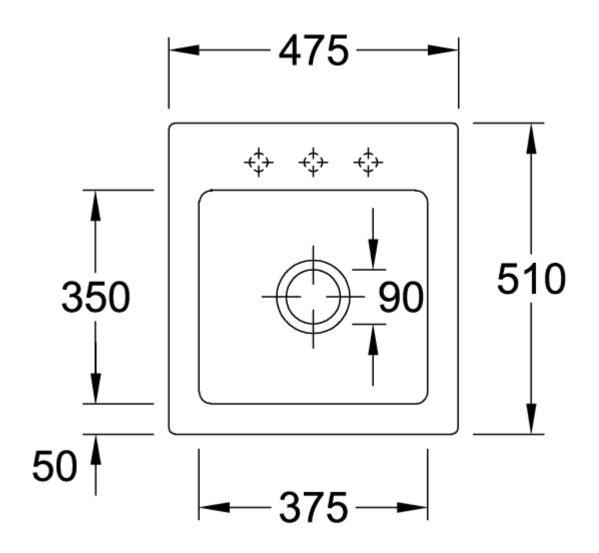

teel Valve:<br>Stainless steel                                                                               |
| Position of main bowl         | Basin centred                                                                                                                  |
| Function of the drain fitting | pop-up waste system                                                                                                            |
| Colour designation            | Steam                                                                                                                          |
| Other colour designations     | Grate: Chrome, Valve: Chrome                                                                                                   |

## TECHNICAL DRAWINGS

## 678102SM