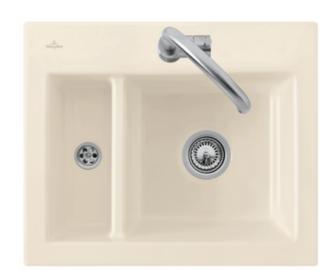

## SUBWAY 60 XM FLAT FLUSH-MOUNTED SINK RECTANGLE

## PRODUCT INFORMATION

| Article title                 | Villeroy & Boch Subway 60 XM flat<br>Flush-mounted sink, included<br>Waste system hand-operated, of<br>Ceramic, 585 x 475 mm, White<br>Alpin CeramicPlus               |
|-------------------------------|------------------------------------------------------------------------------------------------------------------------------------------------------------------------|
| Article number                | 67801FR1                                                                                                                                                               |
| Assembly / Assembly type      | flush-fitting installation                                                                                                                                             |
| Assembly instructions         | minimum unit width: 60 cm, For<br>flush-fit installation in natural stone<br>or artificial stone countertops <br>Minimum thickness of the<br>countertop: at least 3 cm |
| Scope of delivery             | 1 x sink , 1 x basket strainer waste                                                                                                                                   |
| Length in mm                  | 475                                                                                                                                                                    |
| Width in mm                   | 585                                                                                                                                                                    |
| Height in mm                  | 220                                                                                                                                                                    |
| Interior depth                | 205                                                                                                                                                                    |
| Collection                    | Subway 60 XM flat                                                                                                                                                      |
| Material                      | Ceramic                                                                                                                                                                |
| Colour name                   | White Alpin CeramicPlus                                                                                                                                                |
| Other material                | Grate: Stainless steel Valve:<br>Stainless steel                                                                                                                       |
| Position of main bowl         | Basin on right                                                                                                                                                         |
| Function of the drain fitting | basket strainer waste                                                                                                                                                  |
| Colour designation            | White Alpin                                                                                                                                                            |
| Other colour designations     | Grate: Chrome, Valve: Chrome                                                                                                                                           |