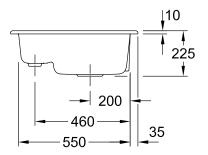

## PRODUCT INFORMATION

| Article title                 | Villeroy & Boch Subway 60 XM<br>Built-in sink, included Waste system<br>pop-up, of Ceramic, 620 x 510 mm,<br>Snow White CeramicPlus |
|-------------------------------|-------------------------------------------------------------------------------------------------------------------------------------|
| Article number                | 678002KG                                                                                                                            |
| Assembly / Assembly type      | surface-mounted installation                                                                                                        |
| Assembly instructions         | minimum unit width: 60 cm                                                                                                           |
| Scope of delivery             | 1 x sink , 1 x pop-up waste system<br>1 x cover cap, round                                                                          |
| Length in mm                  | 510                                                                                                                                 |
| Width in mm                   | 620                                                                                                                                 |
| Height in mm                  | 225                                                                                                                                 |
| Interior depth                | 205                                                                                                                                 |
| Collection                    | Subway 60 XM                                                                                                                        |
| Material                      | Ceramic                                                                                                                             |
| Colour name                   | Snow White CeramicPlus                                                                                                              |
| Other material                | Grate: Stainless steel Valve:<br>Stainless steel                                                                                    |
| Position of main bowl         | Basin on right                                                                                                                      |
| Function of the drain fitting | pop-up waste system                                                                                                                 |
| Colour designation            | Snow White                                                                                                                          |
| Other colour designations     | Grate: Chrome, Valve: Chrome                                                                                                        |

## TECHNICAL DRAWINGS

## 678002KG