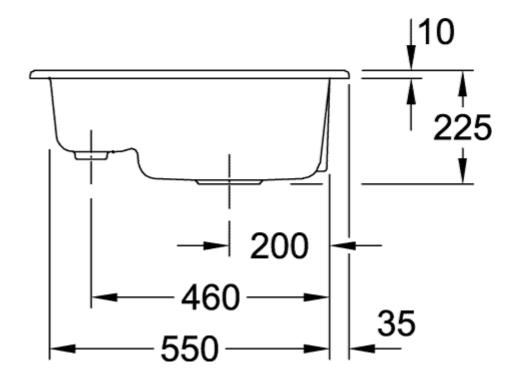

eel                                                                                    |
| Position of main bowl         | Basin on right                                                                                                                      |
| Function of the drain fitting | pop-up waste system                                                                                                                 |
| Colour designation            | Snow White                                                                                                                          |
| Other colour designations     | Grate: Chrome, Valve: Chrome                                                                                                        |

## TECHNICAL DRAWINGS

## 678002KG