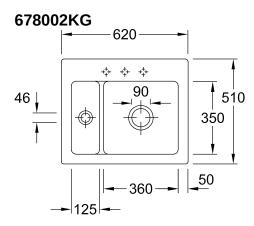

l                                                                                    |
| Position of main bowl         | Basin on right                                                                                                                      |
| Function of the drain fitting | pop-up waste system                                                                                                                 |
| Colour designation            | Snow White                                                                                                                          |
| Other colour designations     | Grate: Chrome, Valve: Chrome                                                                                                        |

## TECHNICAL DRAWINGS

## 678002KG