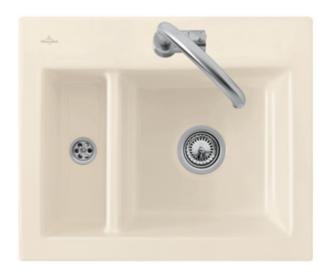

## SUBWAY 60 XM BUILT-IN SINK RECTANGLE

## PRODUCT INFORMATION

| Article title                 | Villeroy & Boch Subway 60 XM<br>Built-in sink, included Waste system<br>pop-up, of Ceramic, 620 x 510 mm,<br>Snow White CeramicPlus |
|-------------------------------|-------------------------------------------------------------------------------------------------------------------------------------|
| Article number                | 678002KG                                                                                                                            |
| Assembly / Assembly type      | surface-mounted installation                                                                                                        |
| Assembly instructions         | minimum unit width: 60 cm                                                                                                           |
| Scope of delivery             | 1 x sink , 1 x pop-up waste system<br>1 x cover cap, round                                                                          |
| Length in mm                  | 510                                                                                                                                 |
| Width in mm                   | 620                                                                                                                                 |
| Height in mm                  | 225                                                                                                                                 |
| Interior depth                | 205                                                                                                                                 |
| Collection                    | Subway 60 XM                                                                                                                        |
| Material                      | Ceramic                                                                                                                             |
| Colour name                   | Snow White CeramicPlus                                                                                                              |
| Other material                | Grate: Stainless steel Valve:<br>Stainless steel                                                                                    |
| Position of main bowl         | Basin on right                                                                                                                      |
| Function of the drain fitting | pop-up waste system                                                                                                                 |
| Colour designation            | Snow White                                                                                                                          |
| Other colour designations     | Grate: Chrome, Valve: Chrome                                                                                                        |