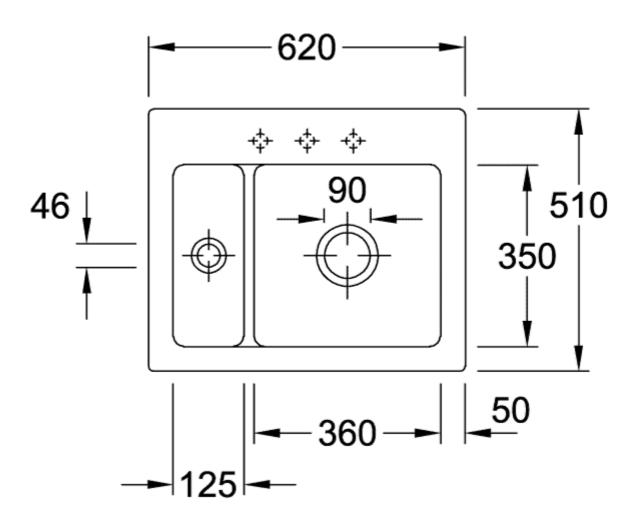

steel                                                                                    |
| Position of main bowl         | Basin on right                                                                                                                      |
| Function of the drain fitting | pop-up waste system                                                                                                                 |
| Colour designation            | Snow White                                                                                                                          |
| Other colour designations     | Grate: Chrome, Valve: Chrome                                                                                                        |

## TECHNICAL DRAWINGS

## 678002KG