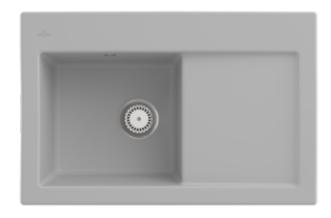

## PRODUCT INFORMATION

| Article title                 | Villeroy & Boch Subway 45 Built-in<br>sink, included Waste system hand-<br>operated, of Ceramic, 780 x 510<br>mm, Steam CeramicPlus |
|-------------------------------|-------------------------------------------------------------------------------------------------------------------------------------|
| Article number                | 677201SM                                                                                                                            |
| Assembly / Assembly type      | surface-mounted installation                                                                                                        |
| Assembly instructions         | minimum unit width: 45 cm                                                                                                           |
| Scope of delivery             | 1 x sink , 1 x basket strainer waste                                                                                                |
| Length in mm                  | 510                                                                                                                                 |
| Width in mm                   | 780                                                                                                                                 |
| Height in mm                  | 220                                                                                                                                 |
| Interior depth                | 200                                                                                                                                 |
| Collection                    | Subway 45                                                                                                                           |
| Material                      | Ceramic                                                                                                                             |
| Colour name                   | Steam CeramicPlus                                                                                                                   |
| Other material                | Grate: Stainless steel Valve:<br>Stainless steel                                                                                    |
| Position of main bowl         | Basin on left                                                                                                                       |
| Function of the drain fitting | basket strainer waste                                                                                                               |
| Colour designation            | Steam                                                                                                                               |
| Other colour designations     | Grate: Chrome, Valve: Chrome                                                                                                        |