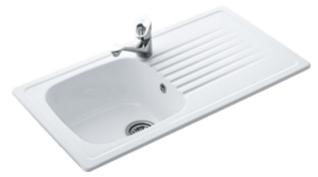

## TARGA 50 BUILT-IN SINK RECTANGLE

## PRODUCT INFORMATION

| Article title                 | Villeroy & Boch Targa 50 Built-in<br>sink, included Waste system hand-<br>operated, of Ceramic, 920 x 510<br>mm, White Alpin |
|-------------------------------|------------------------------------------------------------------------------------------------------------------------------|
| Article number                | 67710101                                                                                                                     |
| Assembly / Assembly type      | surface-mounted installation                                                                                                 |
| Assembly instructions         | minimum unit width: 50 cm                                                                                                    |
| Scope of delivery             | 1 x sink , 1 x basket strainer waste                                                                                         |
| Length in mm                  | 510                                                                                                                          |
| Width in mm                   | 920                                                                                                                          |
| Height in mm                  | 210                                                                                                                          |
| Interior depth                | 190                                                                                                                          |
| Collection                    | Targa 50                                                                                                                     |
| Material                      | Ceramic                                                                                                                      |
| Colour name                   | White Alpin                                                                                                                  |
| Other material                | Grate: Stainless steel Valve:<br>Stainless steel                                                                             |
| Position of main bowl         | Basin, reversible                                                                                                            |
| Function of the drain fitting | basket strainer waste                                                                                                        |
| Colour designation            | White Alpin                                                                                                                  |
| Other colour designations     | Grate: Chrome, Valve: Chrome                                                                                                 |