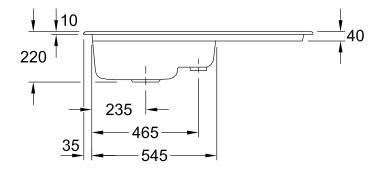

|
| Position of main bowl         | Basin on left                                                                                                                        |
| Function of the drain fitting | basket strainer waste                                                                                                                |
| Colour designation            | Steam                                                                                                                                |
| Other colour designations     | Grate: Chrome, Valve: Chrome                                                                                                         |

## TECHNICAL DRAWINGS

## 677001SM