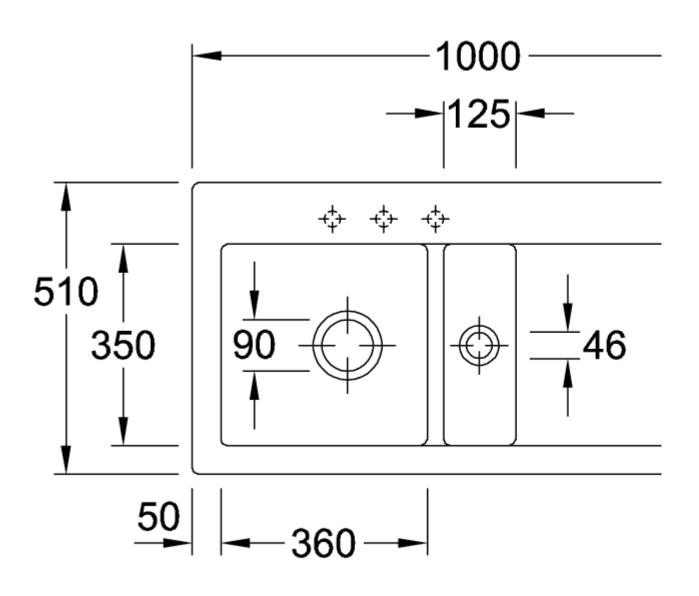

|
| Position of main bowl         | Basin on left                                                                                                                        |
| Function of the drain fitting | basket strainer waste                                                                                                                |
| Colour designation            | Steam                                                                                                                                |
| Other colour designations     | Grate: Chrome, Valve: Chrome                                                                                                         |

## TECHNICAL DRAWINGS

## 677001SM