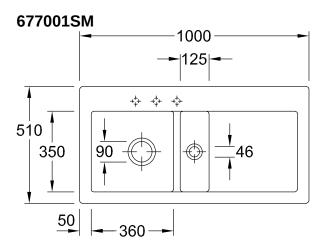

|
| Position of main bowl         | Basin on left                                                                                                                        |
| Function of the drain fitting | basket strainer waste                                                                                                                |
| Colour designation            | Steam                                                                                                                                |
| Other colour designations     | Grate: Chrome, Valve: Chrome                                                                                                         |

## TECHNICAL DRAWINGS

## 677001SM