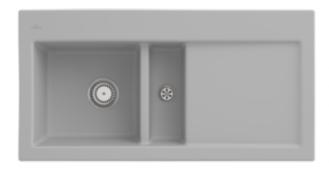

## PRODUCT INFORMATION

| Article title                 | Villeroy & Boch Subway 60 Built-in<br>sink, included Waste system hand-<br>operated, of Ceramic, 1000 x 510<br>mm, Steam CeramicPlus |
|-------------------------------|--------------------------------------------------------------------------------------------------------------------------------------|
| Article number                | 677001SM                                                                                                                             |
| Assembly / Assembly type      | surface-mounted installation                                                                                                         |
| Assembly instructions         | minimum unit width: 60 cm                                                                                                            |
| Scope of delivery             | 1 x sink , 1 x basket strainer waste                                                                                                 |
| Length in mm                  | 510                                                                                                                                  |
| Width in mm                   | 1000                                                                                                                                 |
| Height in mm                  | 220                                                                                                                                  |
| Interior depth                | 200                                                                                                                                  |
| Collection                    | Subway 60                                                                                                                            |
| Material                      | Ceramic                                                                                                                              |
| Colour name                   | Steam CeramicPlus                                                                                                                    |
| Other material                | Grate: Stainless steel Valve:<br>Stainless steel                                                                                     |
| Position of main bowl         | Basin on left                                                                                                                        |
| Function of the drain fitting | basket strainer waste                                                                                                                |
| Colour designation            | Steam                                                                                                                                |
| Other colour designations     | Grate: Chrome, Valve: Chrome                                                                                                         |