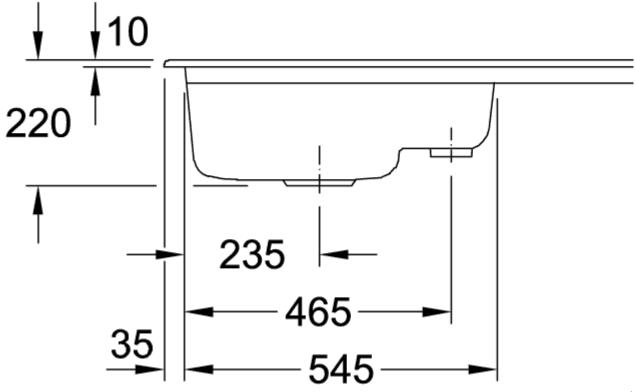

|
| Position of main bowl         | Basin on left                                                                                                                        |
| Function of the drain fitting | basket strainer waste                                                                                                                |
| Colour designation            | Steam                                                                                                                                |
| Other colour designations     | Grate: Chrome, Valve: Chrome                                                                                                         |

## TECHNICAL DRAWINGS

## 677001SM