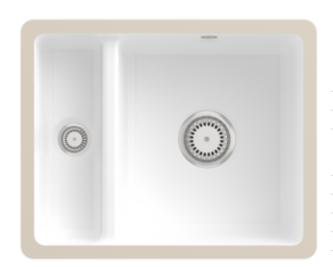

## PRODUCT INFORMATION

| Article title                 | Villeroy & Boch Subway 60 XU<br>Undercounter sink, included Waste<br>system hand-operated, of Ceramic,<br>545 x 440 mm, Stone White<br>CeramicPlus |
|-------------------------------|----------------------------------------------------------------------------------------------------------------------------------------------------|
| Article number                | 675801RW                                                                                                                                           |
| Assembly / Assembly type      | Undercounter                                                                                                                                       |
| Assembly instructions         | Installation in natural stone or artificial stone countertops, minimum unit width: 60 cm                                                           |
| Scope of delivery             | 1 x sink , 1 x basket strainer waste                                                                                                               |
| Length in mm                  | 440                                                                                                                                                |
| Width in mm                   | 545                                                                                                                                                |
| Height in mm                  | 200                                                                                                                                                |
| Interior depth                | 190                                                                                                                                                |
| Collection                    | Subway 60 XU                                                                                                                                       |
| Material                      | Ceramic                                                                                                                                            |
| Colour name                   | Stone White CeramicPlus                                                                                                                            |
| Other material                | Grate: Stainless steel Valve:<br>Stainless steel                                                                                                   |
| Position of main bowl         | Basin on right                                                                                                                                     |
| Function of the drain fitting | basket strainer waste                                                                                                                              |
| Colour designation            | Stone White                                                                                                                                        |
| Other colour designations     | Grate: Chrome, Valve: Chrome                                                                                                                       |