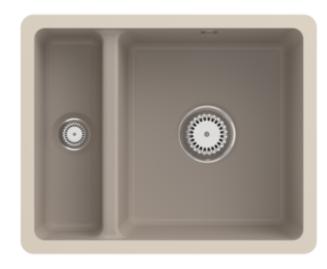

## PRODUCT INFORMATION

| Article title                 | Villeroy & Boch Subway 60 XU<br>Undercounter sink, included Waste<br>system hand-operated, of Ceramic,<br>545 x 440 mm, Almond<br>CeramicPlus |
|-------------------------------|-----------------------------------------------------------------------------------------------------------------------------------------------|
| Article number                | 675801AM                                                                                                                                      |
| Assembly / Assembly type      | Undercounter                                                                                                                                  |
| Assembly instructions         | Installation in natural stone or artificial stone countertops, minimum unit width: 60 cm                                                      |
| Scope of delivery             | 1 x sink , 1 x basket strainer waste                                                                                                          |
| Length in mm                  | 440                                                                                                                                           |
| Width in mm                   | 545                                                                                                                                           |
| Height in mm                  | 200                                                                                                                                           |
| Interior depth                | 190                                                                                                                                           |
| Collection                    | Subway 60 XU                                                                                                                                  |
| Material                      | Ceramic                                                                                                                                       |
| Colour name                   | Almond CeramicPlus                                                                                                                            |
| Other material                | Grate: Stainless steel Valve:<br>Stainless steel                                                                                              |
| Position of main bowl         | Basin on right                                                                                                                                |
| Function of the drain fitting | basket strainer waste                                                                                                                         |
| Colour designation            | Almond                                                                                                                                        |
| Other colour designations     | Grate: Chrome, Valve: Chrome                                                                                                                  |