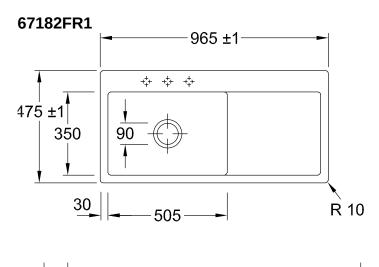

|
| Function of the drain fitting | pop-up waste system                                                                                                                                                                      |
| Colour designation            | White Alpin                                                                                                                                                                              |
| Other colour designations     | Grate: Chrome, Valve: Chrome                                                                                                                                                             |

## TECHNICAL DRAWINGS