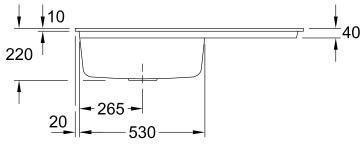

## PRODUCT INFORMATION

| Article title                 | Villeroy & Boch Subway 60 XL flat<br>Flush-mounted sink, included<br>Waste system pop-up, of Ceramic,<br>965 x 475 mm, White Alpin<br>CeramicPlus                                        |
|-------------------------------|------------------------------------------------------------------------------------------------------------------------------------------------------------------------------------------|
| Article number                | 67182FR1                                                                                                                                                                                 |
| Assembly / Assembly type      | flush-fitting installation                                                                                                                                                               |
| Assembly instructions         | minimum unit width: 60 cm, For flush-fit installation in natural stone or artificial stone countertops  Minimum thickness of the countertop when placed with a dishwasher: at least 4 cm |
| Scope of delivery             | 1 x sink , 1 x pop-up waste system 1 x cover cap, round                                                                                                                                  |
| Length in mm                  | 475                                                                                                                                                                                      |
| Width in mm                   | 965                                                                                                                                                                                      |
| Height in mm                  | 220                                                                                                                                                                                      |
| Interior depth                | 200                                                                                                                                                                                      |
| Collection                    | Subway 60 XL flat                                                                                                                                                                        |
| Material                      | Ceramic                                                                                                                                                                                  |
| Colour name                   | White Alpin CeramicPlus                                                                                                                                                                  |
| Other material                | Grate: Stainless steel Valve:<br>Stainless steel                                                                                                                                         |
| Position of main bowl         | Basin on left                                                                                                                                                                            |
| Function of the drain fitting | pop-up waste system                                                                                                                                                                      |
| Colour designation            | White Alpin                                                                                                                                                                              |
| Other colour designations     | Grate: Chrome, Valve: Chrome                                                                                                                                                             |

## TECHNICAL DRAWINGS