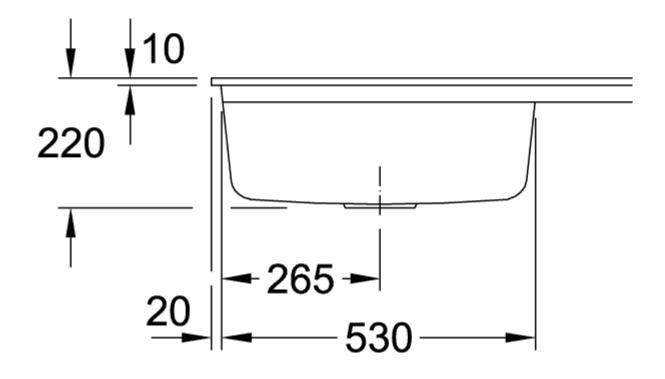

|
| Function of the drain fitting | pop-up waste system                                                                                                                                                                      |
| Colour designation            | White Alpin                                                                                                                                                                              |
| Other colour designations     | Grate: Chrome, Valve: Chrome                                                                                                                                                             |

## TECHNICAL DRAWINGS