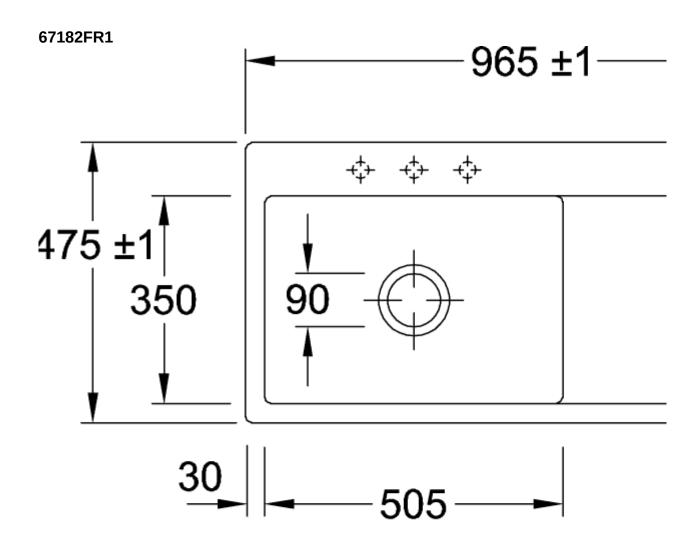

|
| Function of the drain fitting | pop-up waste system                                                                                                                                                                      |
| Colour designation            | White Alpin                                                                                                                                                                              |
| Other colour designations     | Grate: Chrome, Valve: Chrome                                                                                                                                                             |

## TECHNICAL DRAWINGS