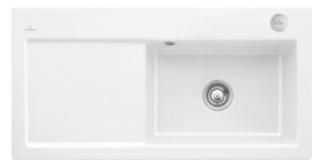

## PRODUCT INFORMATION

| Article title                 | Villeroy & Boch Subway 60 XL flat<br>Flush-mounted sink, included<br>Waste system pop-up, of Ceramic,<br>965 x 475 mm, White Alpin<br>CeramicPlus                                        |
|-------------------------------|------------------------------------------------------------------------------------------------------------------------------------------------------------------------------------------|
| Article number                | 67182FR1                                                                                                                                                                                 |
| Assembly / Assembly type      | flush-fitting installation                                                                                                                                                               |
| Assembly instructions         | minimum unit width: 60 cm, For flush-fit installation in natural stone or artificial stone countertops  Minimum thickness of the countertop when placed with a dishwasher: at least 4 cm |
| Scope of delivery             | 1 x sink , 1 x pop-up waste system 1 x cover cap, round                                                                                                                                  |
| Length in mm                  | 475                                                                                                                                                                                      |
| Width in mm                   | 965                                                                                                                                                                                      |
| Height in mm                  | 220                                                                                                                                                                                      |
| Interior depth                | 200                                                                                                                                                                                      |
| Collection                    | Subway 60 XL flat                                                                                                                                                                        |
| Material                      | Ceramic                                                                                                                                                                                  |
| Colour name                   | White Alpin CeramicPlus                                                                                                                                                                  |
| Other material                | Grate: Stainless steel Valve:<br>Stainless steel                                                                                                                                         |
| Position of main bowl         | Basin on left                                                                                                                                                                            |
| Function of the drain fitting | pop-up waste system                                                                                                                                                                      |
| Colour designation            | White Alpin                                                                                                                                                                              |
| Other colour designations     | Grate: Chrome, Valve: Chrome                                                                                                                                                             |