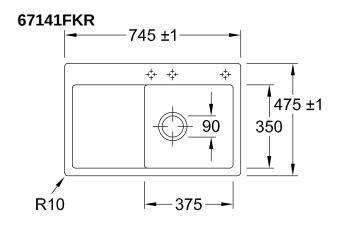

stem hand-operated, of Ceramic, 745 x 475 mm, Crema CeramicPlus Article number 67141FKR Assembly / Assembly type flush-fitting installation Assembly instructions minimum unit width: 45 cm, Minimum thickness of the countertop when placed with a dishwasher: at least 4 cm|For flushfit installation in natural stone or artificial stone countertops 1 x sink , 1 x basket strainer waste Scope of delivery Length in mm 475 Width in mm 745 Height in mm 220 Interior depth 200 Subway 45 flat Collection Material Ceramic Colour name Crema CeramicPlus Other material Grate: Stainless steel Valve: Stainless steel Position of main bowl Basin on right Function of the drain fitting basket strainer waste Colour designation Crema Other colour designations Grate: Chrome, Valve: Chrome

## TECHNICAL DRAWINGS