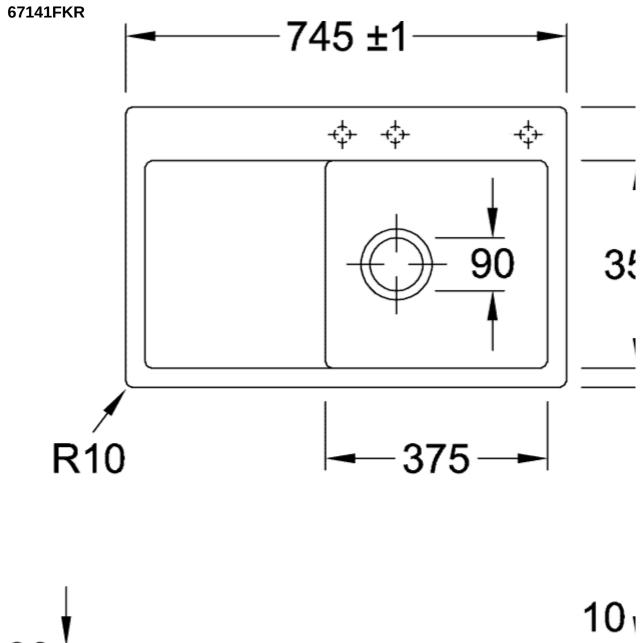

e system hand-operated, of Ceramic, 745 x 475 mm, Crema CeramicPlus Article number 67141FKR Assembly / Assembly type flush-fitting installation Assembly instructions minimum unit width: 45 cm, Minimum thickness of the countertop when placed with a dishwasher: at least 4 cm|For flushfit installation in natural stone or artificial stone countertops 1 x sink , 1 x basket strainer waste Scope of delivery Length in mm 475 Width in mm 745 Height in mm 220 Interior depth 200 Subway 45 flat Collection Material Ceramic Colour name Crema CeramicPlus Other material Grate: Stainless steel Valve: Stainless steel Position of main bowl Basin on right Function of the drain fitting basket strainer waste Colour designation Crema Other colour designations Grate: Chrome, Valve: Chrome

## TECHNICAL DRAWINGS