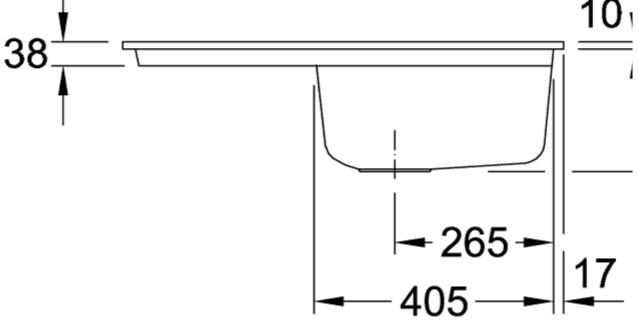

system hand-operated, of Ceramic, 745 x 475 mm, Crema CeramicPlus Article number 67141FKR Assembly / Assembly type flush-fitting installation Assembly instructions minimum unit width: 45 cm, Minimum thickness of the countertop when placed with a dishwasher: at least 4 cm|For flushfit installation in natural stone or artificial stone countertops 1 x sink , 1 x basket strainer waste Scope of delivery Length in mm 475 Width in mm 745 Height in mm 220 Interior depth 200 Subway 45 flat Collection Material Ceramic Colour name Crema CeramicPlus Other material Grate: Stainless steel Valve: Stainless steel Position of main bowl Basin on right Function of the drain fitting basket strainer waste Colour designation Crema Other colour designations Grate: Chrome, Valve: Chrome

## TECHNICAL DRAWINGS