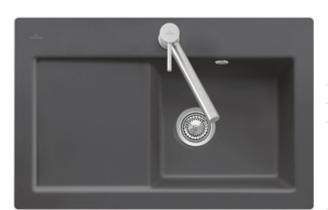

## **PRODUCT INFORMATION**

Article title Villeroy & Boch Subway 45 flat Flush-mounted sink, included Waste system hand-operated, of Ceramic, 745 x 475 mm, Crema CeramicPlus Article number 67141FKR Assembly / Assembly type flush-fitting installation Assembly instructions minimum unit width: 45 cm, Minimum thickness of the countertop when placed with a dishwasher: at least 4 cm|For flushfit installation in natural stone or artificial stone countertops 1 x sink , 1 x basket strainer waste Scope of delivery Length in mm 475 Width in mm 745 Height in mm 220 Interior depth 200 Subway 45 flat Collection Material Ceramic Colour name Crema CeramicPlus Other material Grate: Stainless steel Valve: Stainless steel Position of main bowl Basin on right Function of the drain fitting basket strainer waste Colour designation Crema Other colour designations Grate: Chrome, Valve: Chrome