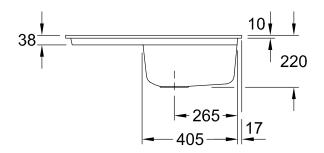

## **PRODUCT INFORMATION**

Article title Villeroy & Boch Subway 45 flat Flush-mounted sink, included Waste system hand-operated, of Ceramic, 745 x 475 mm, Crema CeramicPlus Article number 67141FKR Assembly / Assembly type flush-fitting installation Assembly instructions minimum unit width: 45 cm, Minimum thickness of the countertop when placed with a dishwasher: at least 4 cm|For flushfit installation in natural stone or artificial stone countertops 1 x sink , 1 x basket strainer waste Scope of delivery Length in mm 475 Width in mm 745 Height in mm 220 Interior depth 200 Subway 45 flat Collection Material Ceramic Colour name Crema CeramicPlus Other material Grate: Stainless steel Valve: Stainless steel Position of main bowl Basin on right Function of the drain fitting basket strainer waste Colour designation Crema Other colour designations Grate: Chrome, Valve: Chrome

## TECHNICAL DRAWINGS