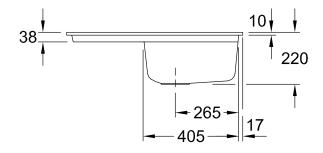

|
| Function of the drain fitting | basket strainer waste                                                                                                                                                                                   |
| Colour designation            | lvory                                                                                                                                                                                                   |
| Other colour designations     | Grate: Chrome, Valve: Chrome                                                                                                                                                                            |

## TECHNICAL DRAWINGS