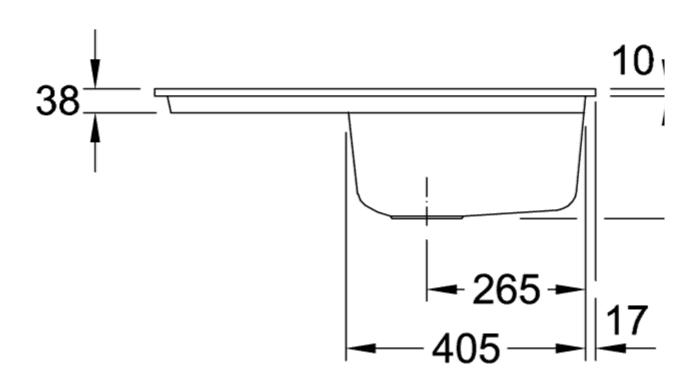

|
| Function of the drain fitting | basket strainer waste                                                                                                                                                                                   |
| Colour designation            | lvory                                                                                                                                                                                                   |
| Other colour designations     | Grate: Chrome, Valve: Chrome                                                                                                                                                                            |

## TECHNICAL DRAWINGS