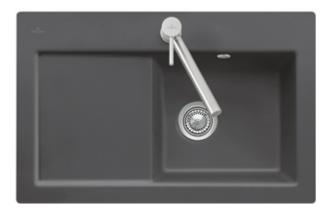

## SUBWAY 45 FLAT FLUSH-MOUNTED SINK RECTANGLE

## PRODUCT INFORMATION

| Article title                 | Villeroy & Boch Subway 45 flat<br>Flush-mounted sink, included<br>Waste system hand-operated, of<br>Ceramic, 745 x 475 mm, Ivory<br>CeramicPlus                                                         |
|-------------------------------|---------------------------------------------------------------------------------------------------------------------------------------------------------------------------------------------------------|
| Article number                | 67141FFU                                                                                                                                                                                                |
| Assembly / Assembly type      | flush-fitting installation                                                                                                                                                                              |
| Assembly instructions         | minimum unit width: 45 cm,<br>Minimum thickness of the<br>countertop when placed with a<br>dishwasher: at least 4 cm For flush-<br>fit installation in natural stone or<br>artificial stone countertops |
| Scope of delivery             | 1 x sink , 1 x basket strainer waste                                                                                                                                                                    |
| Length in mm                  | 475                                                                                                                                                                                                     |
| Width in mm                   | 745                                                                                                                                                                                                     |
| Height in mm                  | 220                                                                                                                                                                                                     |
| Interior depth                | 200                                                                                                                                                                                                     |
| Collection                    | Subway 45 flat                                                                                                                                                                                          |
| Material                      | Ceramic                                                                                                                                                                                                 |
| Colour name                   | Ivory CeramicPlus                                                                                                                                                                                       |
| Other material                | Grate: Stainless steel Valve:<br>Stainless steel                                                                                                                                                        |
| Position of main bowl         | Basin on right                                                                                                                                                                                          |
| Function of the drain fitting | basket strainer waste                                                                                                                                                                                   |
| Colour designation            | lvory                                                                                                                                                                                                   |
| Other colour designations     | Grate: Chrome, Valve: Chrome                                                                                                                                                                            |