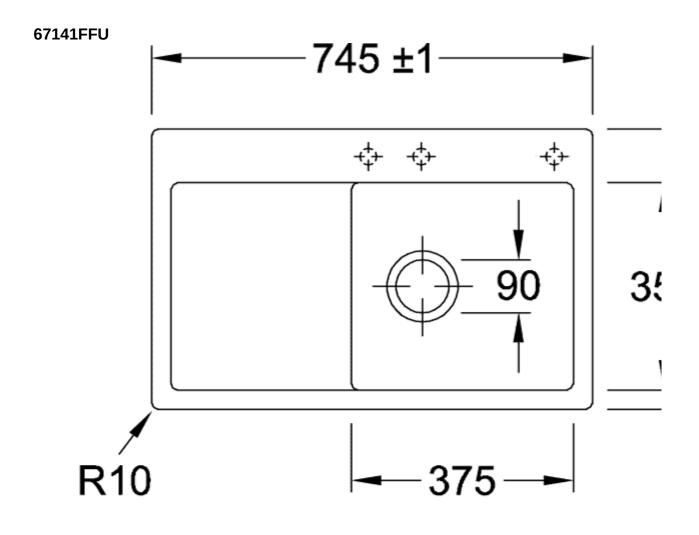

|
| Function of the drain fitting | basket strainer waste                                                                                                                                                                                   |
| Colour designation            | lvory                                                                                                                                                                                                   |
| Other colour designations     | Grate: Chrome, Valve: Chrome                                                                                                                                                                            |

## TECHNICAL DRAWINGS