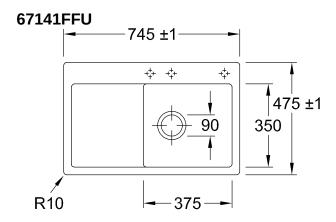

|
| Function of the drain fitting | basket strainer waste                                                                                                                                                                                   |
| Colour designation            | lvory                                                                                                                                                                                                   |
| Other colour designations     | Grate: Chrome, Valve: Chrome                                                                                                                                                                            |

## TECHNICAL DRAWINGS