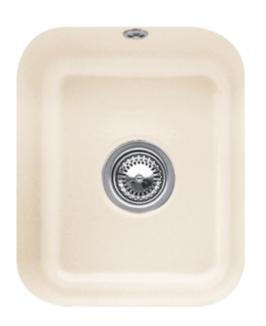

## PRODUCT INFORMATION

| Article title                 | Villeroy & Boch Cisterna 45<br>Undercounter sink, included Waste<br>system hand-operated, Fastening<br>set, of Ceramic, 370 x 435 mm,<br>Ivory CeramicPlus |
|-------------------------------|------------------------------------------------------------------------------------------------------------------------------------------------------------|
| Article number                | 670401FU                                                                                                                                                   |
| Assembly / Assembly type      | Undercounter                                                                                                                                               |
| Assembly instructions         | Installation in natural stone or artificial stone countertops, minimum unit width: 45 cm                                                                   |
| Scope of delivery             | 1 x sink , 1 x basket strainer waste<br>1 x fastening set                                                                                                  |
| Length in mm                  | 435                                                                                                                                                        |
| Width in mm                   | 370                                                                                                                                                        |
| Height in mm                  | 200                                                                                                                                                        |
| Interior depth                | 180                                                                                                                                                        |
| Collection                    | Cisterna 45                                                                                                                                                |
| Material                      | Ceramic                                                                                                                                                    |
| Colour name                   | Ivory CeramicPlus                                                                                                                                          |
| Other material                | Grate: Stainless steel Valve:<br>Stainless steel                                                                                                           |
| Position of main bowl         | Basin centred                                                                                                                                              |
| Function of the drain fitting | basket strainer waste                                                                                                                                      |
| Colour designation            | lvory                                                                                                                                                      |
| Other colour designations     | Grate: Chrome, Valve: Chrome                                                                                                                               |