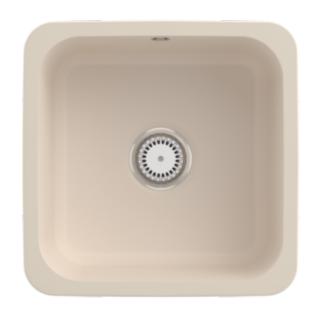

## PRODUCT INFORMATION

| Article title                 | Villeroy & Boch Cisterna 50<br>Undercounter sink, included Waste<br>system hand-operated, Fastening<br>set, of Ceramic, 445 x 445 mm,<br>Ivory CeramicPlus |
|-------------------------------|------------------------------------------------------------------------------------------------------------------------------------------------------------|
| Article number                | 670301FU                                                                                                                                                   |
| Assembly / Assembly type      | Undercounter                                                                                                                                               |
| Assembly instructions         | Installation in natural stone or artificial stone countertops, minimum unit width: 50 cm                                                                   |
| Scope of delivery             | 1 x sink , 1 x basket strainer waste 1 x fastening set                                                                                                     |
| Length in mm                  | 445                                                                                                                                                        |
| Width in mm                   | 445                                                                                                                                                        |
| Height in mm                  | 200                                                                                                                                                        |
| Interior depth                | 180                                                                                                                                                        |
| Collection                    | Cisterna 50                                                                                                                                                |
| Material                      | Ceramic                                                                                                                                                    |
| Colour name                   | Ivory CeramicPlus                                                                                                                                          |
| Other material                | Grate: Stainless steel Valve:<br>Stainless steel                                                                                                           |
| Position of main bowl         | Basin centred                                                                                                                                              |
| Function of the drain fitting | basket strainer waste                                                                                                                                      |
| Colour designation            | lvory                                                                                                                                                      |
| Other colour designations     | Grate: Chrome, Valve: Chrome                                                                                                                               |