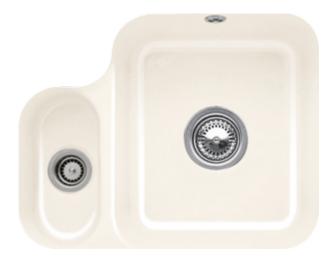

## CISTERNA 60B UNDERCOUNTER SINK RECTANGLE

## PRODUCT INFORMATION

| Article title                 | Villeroy & Boch Cisterna 60B<br>Undercounter sink, included Waste<br>system hand-operated, Fastening<br>set, Strainer bowl, of Ceramic, 545<br>x 440 mm, Crema CeramicPlus |
|-------------------------------|----------------------------------------------------------------------------------------------------------------------------------------------------------------------------|
| Article number                | 670201KR                                                                                                                                                                   |
| Assembly / Assembly type      | Undercounter                                                                                                                                                               |
| Assembly instructions         | Installation in natural stone or artificial stone countertops, minimum unit width: 60 cm                                                                                   |
| Scope of delivery             | 1 x sink , 1 x basket strainer waste<br>1 x fastening set 1 x strainer bowl                                                                                                |
| Length in mm                  | 440                                                                                                                                                                        |
| Width in mm                   | 545                                                                                                                                                                        |
| Height in mm                  | 200                                                                                                                                                                        |
| Interior depth                | 180                                                                                                                                                                        |
| Collection                    | Cisterna 60B                                                                                                                                                               |
| Material                      | Ceramic                                                                                                                                                                    |
| Colour name                   | Crema CeramicPlus                                                                                                                                                          |
| Other material                | Grate: Stainless steel Valve:<br>Stainless steel                                                                                                                           |
| Position of main bowl         | Basin centred                                                                                                                                                              |
| Function of the drain fitting | basket strainer waste                                                                                                                                                      |
| Colour designation            | Crema                                                                                                                                                                      |
| Other colour designations     | Grate: Chrome, Valve: Chrome                                                                                                                                               |