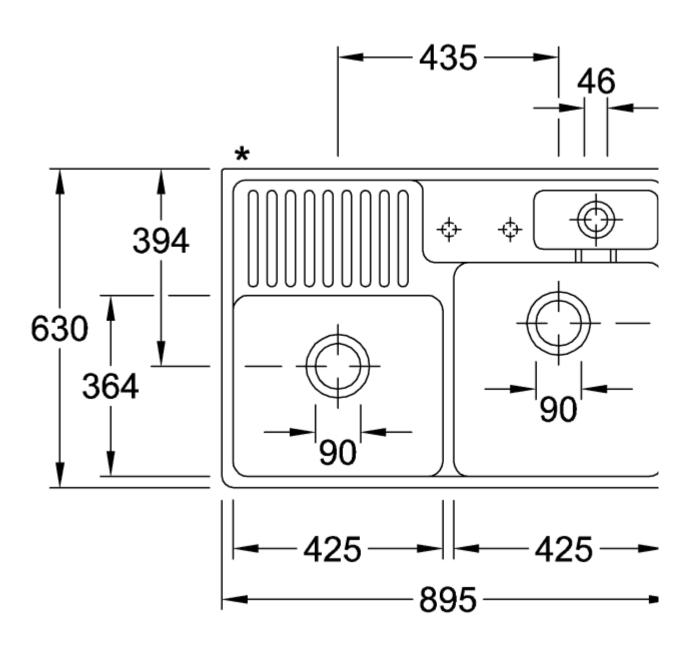

steel                                                                                                                              |
| Function of the drain fitting | basket strainer waste                                                                                                                                                         |
| Colour designation            | lvory                                                                                                                                                                         |
| Other colour designations     | Grate: Chrome, Valve: Chrome                                                                                                                                                  |

## TECHNICAL DRAWINGS

## 632391FU