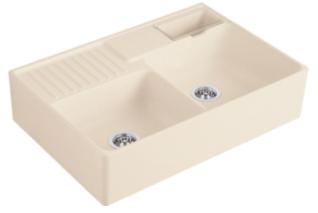

## DOUBLE-BOWL SINK DOUBLE-BOWL SINK RECTANGLE

## PRODUCT INFORMATION

| Article title                 | Villeroy & Boch Double-bowl sink<br>Double-bowl sink, included Strainer<br>bowl, Waste system hand-operated,<br>Fastening set, of Ceramic, 895 x<br>630 mm, Ivory CeramicPlus |
|-------------------------------|-------------------------------------------------------------------------------------------------------------------------------------------------------------------------------|
| Article number                | 632391FU                                                                                                                                                                      |
| Assembly / Assembly type      | surface-mounted installation                                                                                                                                                  |
| Assembly instructions         | minimum unit width: 90 cm,<br>Installation on a cabinet or wall-<br>mounted consoles.                                                                                         |
| Scope of delivery             | 1 x sink , 1 x basket strainer waste<br>1 x fastening set for installation on<br>an undersink cabinet                                                                         |
| Length in mm                  | 630                                                                                                                                                                           |
| Width in mm                   | 895                                                                                                                                                                           |
| Height in mm                  | 220                                                                                                                                                                           |
| Interior depth                | 180                                                                                                                                                                           |
| Collection                    | Double-bowl sink                                                                                                                                                              |
| Material                      | Ceramic                                                                                                                                                                       |
| Colour name                   | Ivory CeramicPlus                                                                                                                                                             |
| Other material                | Grate: Stainless steel Valve:<br>Stainless steel                                                                                                                              |
| Function of the drain fitting | basket strainer waste                                                                                                                                                         |
| Colour designation            | lvory                                                                                                                                                                         |
| Other colour designations     | Grate: Chrome, Valve: Chrome                                                                                                                                                  |