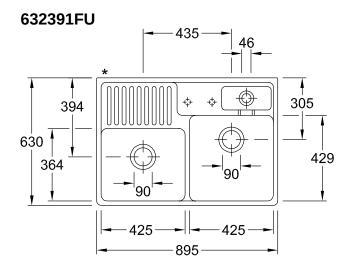

l                                                                                                                              |
| Function of the drain fitting | basket strainer waste                                                                                                                                                         |
| Colour designation            | lvory                                                                                                                                                                         |
| Other colour designations     | Grate: Chrome, Valve: Chrome                                                                                                                                                  |

## TECHNICAL DRAWINGS

## 632391FU