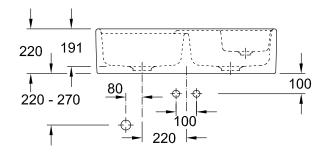

|
| Function of the drain fitting | basket strainer waste                                                                                                                                                         |
| Colour designation            | lvory                                                                                                                                                                         |
| Other colour designations     | Grate: Chrome, Valve: Chrome                                                                                                                                                  |

## TECHNICAL DRAWINGS

## 632391FU