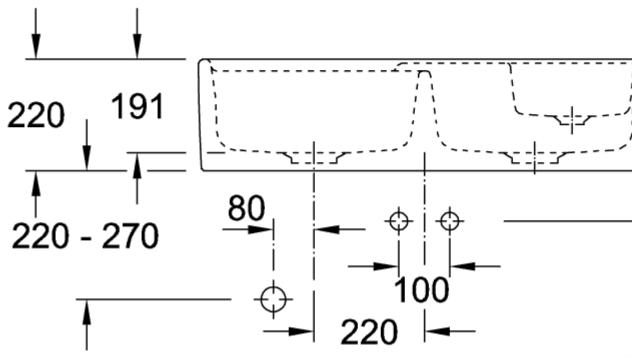

eel                                                                                                                              |
| Function of the drain fitting | basket strainer waste                                                                                                                                                         |
| Colour designation            | lvory                                                                                                                                                                         |
| Other colour designations     | Grate: Chrome, Valve: Chrome                                                                                                                                                  |

## TECHNICAL DRAWINGS

## 632391FU