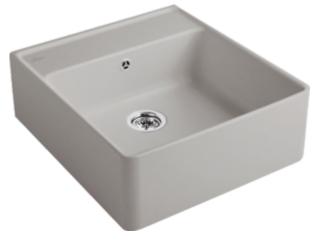

## SINGLE-BOWL SINK SINGLE-BOWL SINK RECTANGLE

## PRODUCT INFORMATION

| Article title                 | Villeroy & Boch Single-bowl sink<br>Single-bowl sink, included Waste<br>system pop-up, Fastening set, of<br>Ceramic, 595 x 630 mm, Fossil<br>CeramicPlus |
|-------------------------------|----------------------------------------------------------------------------------------------------------------------------------------------------------|
| Article number                | 632062KD                                                                                                                                                 |
| Assembly / Assembly type      | surface-mounted installation                                                                                                                             |
| Assembly instructions         | minimum unit width: 60 cm,<br>Installation on a cabinet or wall-<br>mounted consoles.                                                                    |
| Scope of delivery             | 1 x sink , 1 x pop-up waste system<br>1 x cover cap, round 1 x fastening<br>set for installation on an undersink<br>cabinet                              |
| Length in mm                  | 630                                                                                                                                                      |
| Width in mm                   | 595                                                                                                                                                      |
| Height in mm                  | 220                                                                                                                                                      |
| Interior depth                | 180                                                                                                                                                      |
| Collection                    | Single-bowl sink                                                                                                                                         |
| Material                      | Ceramic                                                                                                                                                  |
| Colour name                   | Fossil CeramicPlus                                                                                                                                       |
| Other material                | Grate: Stainless steel Valve:<br>Stainless steel                                                                                                         |
| Position of main bowl         | Basin centred                                                                                                                                            |
| Function of the drain fitting | pop-up waste system                                                                                                                                      |
| Colour designation            | Fossil                                                                                                                                                   |
| Other colour designations     | Grate: Chrome, Valve: Chrome                                                                                                                             |