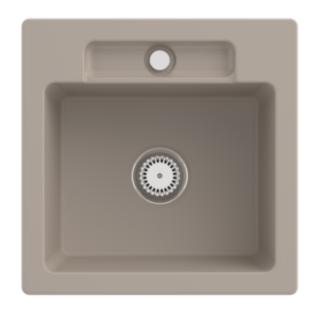

## SILUET 50 S BUILT-IN SINK RECTANGLE

## PRODUCT INFORMATION

| Article title                 | Villeroy & Boch Siluet 50 S Built-in<br>sink, included Waste system hand-<br>operated, of TitanCeram, 510 x 510<br>mm, Almond CeramicPlus |
|-------------------------------|-------------------------------------------------------------------------------------------------------------------------------------------|
| Article number                | 334501AM                                                                                                                                  |
| Assembly / Assembly type      | surface-mounted installation                                                                                                              |
| Assembly instructions         | minimum unit width: 50 cm                                                                                                                 |
| Scope of delivery             | 1 x sink , 1 x basket strainer waste                                                                                                      |
| Length in mm                  | 510                                                                                                                                       |
| Width in mm                   | 510                                                                                                                                       |
| Height in mm                  | 220                                                                                                                                       |
| Interior depth                | 200                                                                                                                                       |
| Collection                    | Siluet 50 S                                                                                                                               |
| Material                      | TitanCeram                                                                                                                                |
| Colour name                   | Almond CeramicPlus                                                                                                                        |
| Other material                | Grate: Stainless steel Valve:<br>Stainless steel                                                                                          |
| Design Awards                 | KitchenInnovation of the Year® 2018                                                                                                       |
| Function of the drain fitting | basket strainer waste                                                                                                                     |
| Colour designation            | Almond                                                                                                                                    |
| Other colour designations     | Grate: Chrome, Valve: Chrome                                                                                                              |