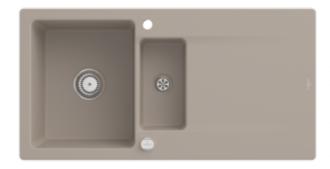

## PRODUCT INFORMATION

| Article title                 | Villeroy & Boch Siluet 60 R Built-in<br>sink, included Waste system pop-<br>up, of TitanCeram, 1000 x 510 mm,<br>Almond CeramicPlus |
|-------------------------------|-------------------------------------------------------------------------------------------------------------------------------------|
| Article number                | 333702AM                                                                                                                            |
| Assembly / Assembly type      | surface-mounted installation                                                                                                        |
| Assembly instructions         | minimum unit width: 60 cm                                                                                                           |
| Scope of delivery             | 1 x sink , 1 x pop-up waste system<br>1 x cover cap, round                                                                          |
| Length in mm                  | 510                                                                                                                                 |
| Width in mm                   | 1000                                                                                                                                |
| Height in mm                  | 220                                                                                                                                 |
| Interior depth                | 200                                                                                                                                 |
| Collection                    | Siluet 60 R                                                                                                                         |
| Material                      | TitanCeram                                                                                                                          |
| Colour name                   | Almond CeramicPlus                                                                                                                  |
| Other material                | Grate: Stainless steel Valve:<br>Stainless steel                                                                                    |
| Position of main bowl         | Basin, reversible                                                                                                                   |
| Function of the drain fitting | pop-up waste system                                                                                                                 |
| Colour designation            | Almond                                                                                                                              |
| Other colour designations     | Grate: Chrome, Valve: Chrome                                                                                                        |