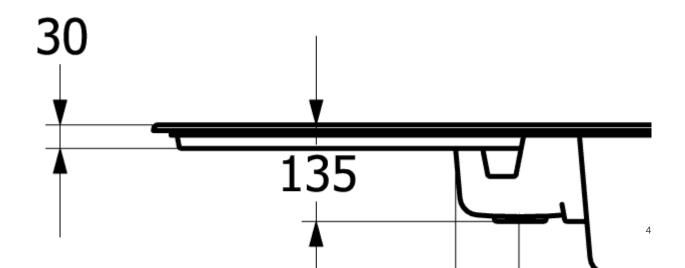

|
| Position of main bowl         | Basin, reversible                                                                                                                          |
| Function of the drain fitting | basket strainer waste                                                                                                                      |
| Colour designation            | Fossil                                                                                                                                     |
| Other colour designations     | Grate: Chrome, Valve: Chrome                                                                                                               |

## TECHNICAL DRAWINGS

## 333701KD