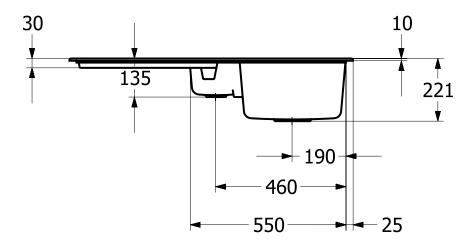

|
| Position of main bowl         | Basin, reversible                                                                                                                          |
| Function of the drain fitting | basket strainer waste                                                                                                                      |
| Colour designation            | Fossil                                                                                                                                     |
| Other colour designations     | Grate: Chrome, Valve: Chrome                                                                                                               |

## TECHNICAL DRAWINGS

## 333701KD