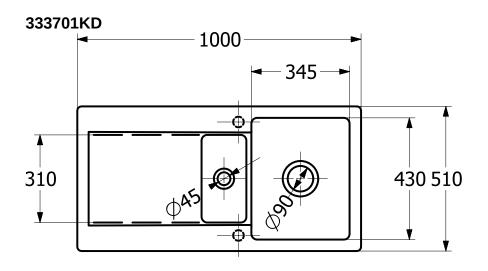

|
| Position of main bowl         | Basin, reversible                                                                                                                          |
| Function of the drain fitting | basket strainer waste                                                                                                                      |
| Colour designation            | Fossil                                                                                                                                     |
| Other colour designations     | Grate: Chrome, Valve: Chrome                                                                                                               |

## TECHNICAL DRAWINGS

## 333701KD