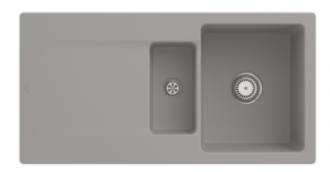

## SILUET 60 R BUILT-IN SINK RECTANGLE

## PRODUCT INFORMATION

| Article title                 | Villeroy & Boch Siluet 60 R Built-in<br>sink, included Waste system hand-<br>operated, of TitanCeram, 1000 x<br>510 mm, Fossil CeramicPlus |
|-------------------------------|--------------------------------------------------------------------------------------------------------------------------------------------|
| Article number                | 333701KD                                                                                                                                   |
| Assembly / Assembly type      | surface-mounted installation                                                                                                               |
| Assembly instructions         | minimum unit width: 60 cm                                                                                                                  |
| Scope of delivery             | 1 x sink , 1 x basket strainer waste                                                                                                       |
| Length in mm                  | 510                                                                                                                                        |
| Width in mm                   | 1000                                                                                                                                       |
| Height in mm                  | 220                                                                                                                                        |
| Interior depth                | 200                                                                                                                                        |
| Collection                    | Siluet 60 R                                                                                                                                |
| Material                      | TitanCeram                                                                                                                                 |
| Colour name                   | Fossil CeramicPlus                                                                                                                         |
| Other material                | Grate: Stainless steel Valve:<br>Stainless steel                                                                                           |
| Position of main bowl         | Basin, reversible                                                                                                                          |
| Function of the drain fitting | basket strainer waste                                                                                                                      |
| Colour designation            | Fossil                                                                                                                                     |
| Other colour designations     | Grate: Chrome, Valve: Chrome                                                                                                               |