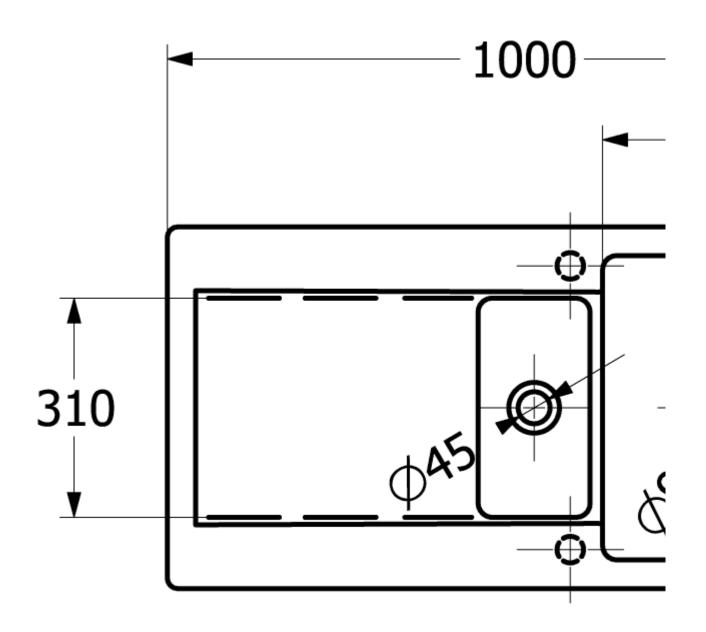

|
| Position of main bowl         | Basin, reversible                                                                                                                          |
| Function of the drain fitting | basket strainer waste                                                                                                                      |
| Colour designation            | Fossil                                                                                                                                     |
| Other colour designations     | Grate: Chrome, Valve: Chrome                                                                                                               |

## TECHNICAL DRAWINGS

## 333701KD