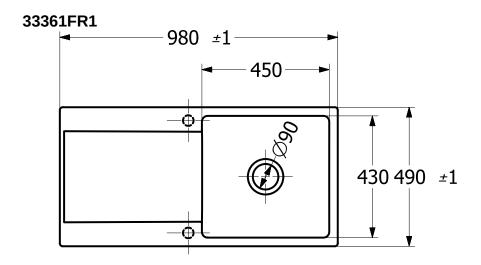

|
| Function of the drain fitting | basket strainer waste                                                                                                                                                                                   |
| Colour designation            | White Alpin                                                                                                                                                                                             |
| Other colour designations     | Grate: Chrome, Valve: Chrome                                                                                                                                                                            |

## TECHNICAL DRAWINGS

## 33361FR1