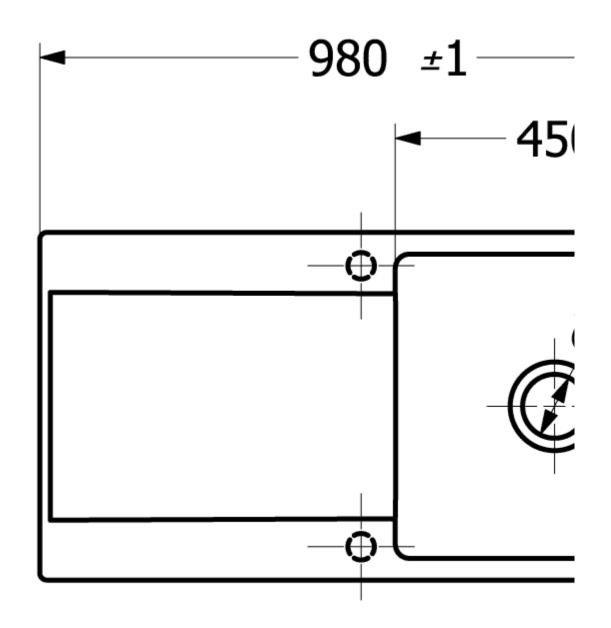

|
| Function of the drain fitting | basket strainer waste                                                                                                                                                                                   |
| Colour designation            | White Alpin                                                                                                                                                                                             |
| Other colour designations     | Grate: Chrome, Valve: Chrome                                                                                                                                                                            |

## TECHNICAL DRAWINGS

## 33361FR1