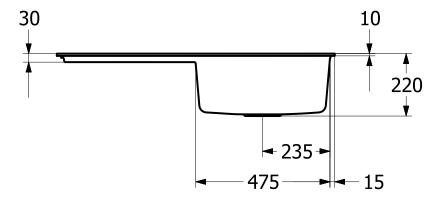

|
| Function of the drain fitting | basket strainer waste                                                                                                                                                                                   |
| Colour designation            | White Alpin                                                                                                                                                                                             |
| Other colour designations     | Grate: Chrome, Valve: Chrome                                                                                                                                                                            |

## TECHNICAL DRAWINGS

## 33361FR1