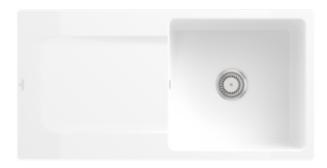

## PRODUCT INFORMATION

| Article title                 | Villeroy & Boch Siluet 60 flat Flush-<br>mounted sink, included Waste<br>system hand-operated, of<br>TitanCeram, 980 x 490 mm, White<br>Alpin CeramicPlus                                               |
|-------------------------------|---------------------------------------------------------------------------------------------------------------------------------------------------------------------------------------------------------|
| Article number                | 33361FR1                                                                                                                                                                                                |
| Assembly / Assembly type      | flush-fitting installation                                                                                                                                                                              |
| Assembly instructions         | minimum unit width: 60 cm,<br>Minimum thickness of the<br>countertop when placed with a<br>dishwasher: at least 3 cm For flush-<br>fit installation in natural stone or<br>artificial stone countertops |
| Scope of delivery             | 1 x sink , 1 x basket strainer waste                                                                                                                                                                    |
| Length in mm                  | 490                                                                                                                                                                                                     |
| Width in mm                   | 980                                                                                                                                                                                                     |
| Height in mm                  | 220                                                                                                                                                                                                     |
| Interior depth                | 200                                                                                                                                                                                                     |
| Collection                    | Siluet 60 flat                                                                                                                                                                                          |
| Material                      | TitanCeram                                                                                                                                                                                              |
| Colour name                   | White Alpin CeramicPlus                                                                                                                                                                                 |
| Other material                | Grate: Stainless steel Valve:<br>Stainless steel                                                                                                                                                        |
| Design Awards                 | KitchenInnovation of the Year® 2018                                                                                                                                                                     |
| Position of main bowl         | Basin, reversible                                                                                                                                                                                       |
| Function of the drain fitting | basket strainer waste                                                                                                                                                                                   |
| Colour designation            | White Alpin                                                                                                                                                                                             |
| Other colour designations     | Grate: Chrome, Valve: Chrome                                                                                                                                                                            |