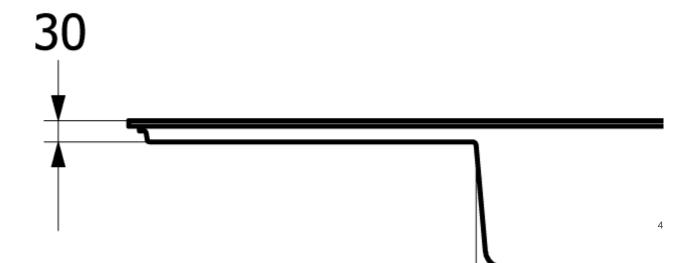

|
| Function of the drain fitting | basket strainer waste                                                                                                                                                                                   |
| Colour designation            | White Alpin                                                                                                                                                                                             |
| Other colour designations     | Grate: Chrome, Valve: Chrome                                                                                                                                                                            |

## TECHNICAL DRAWINGS

## 33361FR1