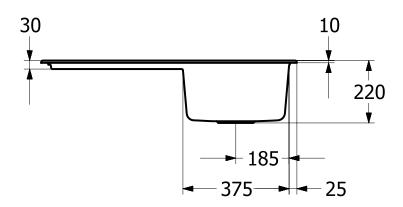

## PRODUCT INFORMATION

| Article title                 | Villeroy & Boch Siluet 50 Built-in<br>sink, included Waste system hand-<br>operated, of TitanCeram, 900 x 510<br>mm, Stone White CeramicPlus |
|-------------------------------|----------------------------------------------------------------------------------------------------------------------------------------------|
| Article number                | 333501RW                                                                                                                                     |
| Assembly / Assembly type      | surface-mounted installation                                                                                                                 |
| Assembly instructions         | minimum unit width: 50 cm                                                                                                                    |
| Scope of delivery             | 1  x sink , $1  x basket strainer waste$                                                                                                     |
| Length in mm                  | 510                                                                                                                                          |
| Width in mm                   | 900                                                                                                                                          |
| Height in mm                  | 220                                                                                                                                          |
| Interior depth                | 200                                                                                                                                          |
| Collection                    | Siluet 50                                                                                                                                    |
| Material                      | TitanCeram                                                                                                                                   |
| Colour name                   | Stone White CeramicPlus                                                                                                                      |
| Other material                | Grate: Stainless steel Valve:<br>Stainless steel                                                                                             |
| Design Awards                 | KitchenInnovation of the Year® 2018                                                                                                          |
| Position of main bowl         | Basin, reversible                                                                                                                            |
| Function of the drain fitting | basket strainer waste                                                                                                                        |
| Colour designation            | Stone White                                                                                                                                  |
| Other colour designations     | Grate: Chrome, Valve: Chrome                                                                                                                 |

## TECHNICAL DRAWINGS

## 333501RW