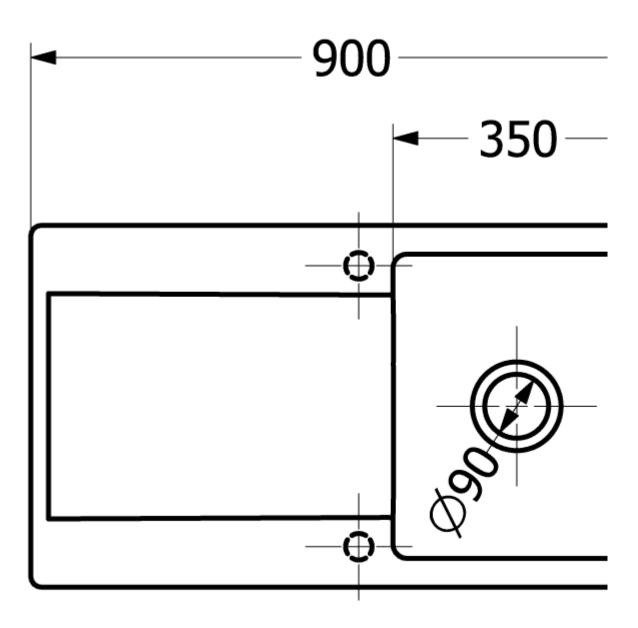

|
| Position of main bowl         | Basin, reversible                                                                                                                            |
| Function of the drain fitting | basket strainer waste                                                                                                                        |
| Colour designation            | Stone White                                                                                                                                  |
| Other colour designations     | Grate: Chrome, Valve: Chrome                                                                                                                 |

## TECHNICAL DRAWINGS

## 333501RW