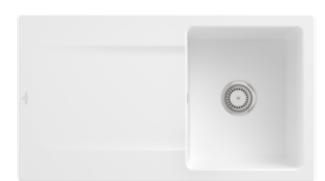

## SILUET 50 BUILT-IN SINK RECTANGLE

## PRODUCT INFORMATION

| Article title                 | Villeroy & Boch Siluet 50 Built-in<br>sink, included Waste system hand-<br>operated, of TitanCeram, 900 x 510<br>mm, Stone White CeramicPlus |
|-------------------------------|----------------------------------------------------------------------------------------------------------------------------------------------|
| Article number                | 333501RW                                                                                                                                     |
| Assembly / Assembly type      | surface-mounted installation                                                                                                                 |
| Assembly instructions         | minimum unit width: 50 cm                                                                                                                    |
| Scope of delivery             | 1  x sink , $1  x basket strainer waste$                                                                                                     |
| Length in mm                  | 510                                                                                                                                          |
| Width in mm                   | 900                                                                                                                                          |
| Height in mm                  | 220                                                                                                                                          |
| Interior depth                | 200                                                                                                                                          |
| Collection                    | Siluet 50                                                                                                                                    |
| Material                      | TitanCeram                                                                                                                                   |
| Colour name                   | Stone White CeramicPlus                                                                                                                      |
| Other material                | Grate: Stainless steel Valve:<br>Stainless steel                                                                                             |
| Design Awards                 | KitchenInnovation of the Year® 2018                                                                                                          |
| Position of main bowl         | Basin, reversible                                                                                                                            |
| Function of the drain fitting | basket strainer waste                                                                                                                        |
| Colour designation            | Stone White                                                                                                                                  |
| Other colour designations     | Grate: Chrome, Valve: Chrome                                                                                                                 |