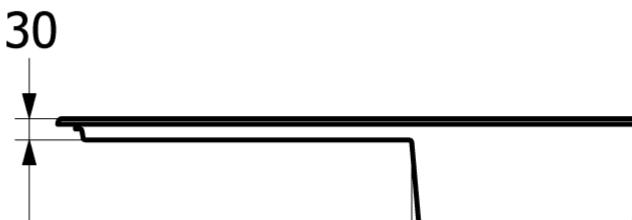

|
| Position of main bowl         | Basin, reversible                                                                                                                            |
| Function of the drain fitting | basket strainer waste                                                                                                                        |
| Colour designation            | Stone White                                                                                                                                  |
| Other colour designations     | Grate: Chrome, Valve: Chrome                                                                                                                 |

## TECHNICAL DRAWINGS

## 333501RW