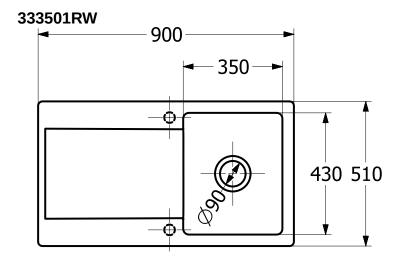

|
| Position of main bowl         | Basin, reversible                                                                                                                            |
| Function of the drain fitting | basket strainer waste                                                                                                                        |
| Colour designation            | Stone White                                                                                                                                  |
| Other colour designations     | Grate: Chrome, Valve: Chrome                                                                                                                 |

## TECHNICAL DRAWINGS

## 333501RW