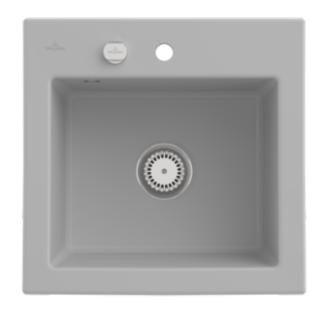

## SUBWAY 50 S BUILT-IN SINK RECTANGLE

## PRODUCT INFORMATION

| Article title                 | Villeroy & Boch Subway 50 S Built-<br>in sink, included Waste system pop-<br>up, of Ceramic, 525 x 510 mm,<br>Steam CeramicPlus |
|-------------------------------|---------------------------------------------------------------------------------------------------------------------------------|
| Article number                | 331502SM                                                                                                                        |
| Assembly / Assembly type      | surface-mounted installation                                                                                                    |
| Assembly instructions         | minimum unit width: 50 cm                                                                                                       |
| Scope of delivery             | 1 x sink , 1 x pop-up waste system<br>1 x cover cap, round                                                                      |
| Length in mm                  | 510                                                                                                                             |
| Width in mm                   | 525                                                                                                                             |
| Height in mm                  | 220                                                                                                                             |
| Interior depth                | 200                                                                                                                             |
| Collection                    | Subway 50 S                                                                                                                     |
| Material                      | Ceramic                                                                                                                         |
| Colour name                   | Steam CeramicPlus                                                                                                               |
| Other material                | Grate: Stainless steel Valve:<br>Stainless steel                                                                                |
| Position of main bowl         | Basin centred                                                                                                                   |
| Function of the drain fitting | pop-up waste system                                                                                                             |
| Colour designation            | Steam                                                                                                                           |
| Other colour designations     | Grate: Chrome, Valve: Chrome                                                                                                    |