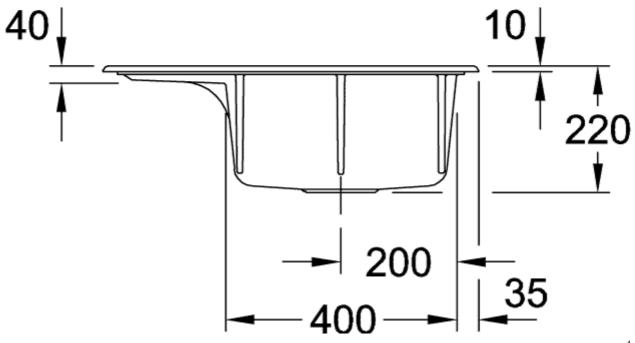

## TECHNICAL DRAWINGS

## PRODUCT INFORMATION

| Article title                 | Villeroy & Boch Subway 45<br>Compact Built-in sink, included<br>Waste system hand-operated, of<br>Ceramic, 650 x 510 mm, Stone<br>White CeramicPlus |
|-------------------------------|-----------------------------------------------------------------------------------------------------------------------------------------------------|
| Article number                | 331301RW                                                                                                                                            |
| Assembly / Assembly type      | surface-mounted installation                                                                                                                        |
| Assembly instructions         | minimum unit width: 45 cm                                                                                                                           |
| Scope of delivery             | 1 x sink , 1 x basket strainer waste                                                                                                                |
| Length in mm                  | 510                                                                                                                                                 |
| Width in mm                   | 650                                                                                                                                                 |
| Height in mm                  | 220                                                                                                                                                 |
| Interior depth                | 200                                                                                                                                                 |
| Collection                    | Subway 45 Compact                                                                                                                                   |
| Material                      | Ceramic                                                                                                                                             |
| Colour name                   | Stone White CeramicPlus                                                                                                                             |
| Other material                | Grate: Stainless steel Valve:<br>Stainless steel                                                                                                    |
| Position of main bowl         | Basin on right                                                                                                                                      |
| Function of the drain fitting | basket strainer waste                                                                                                                               |
| Colour designation            | Stone White                                                                                                                                         |
| Other colour designations     | Grate: Chrome, Valve: Chrome                                                                                                                        |