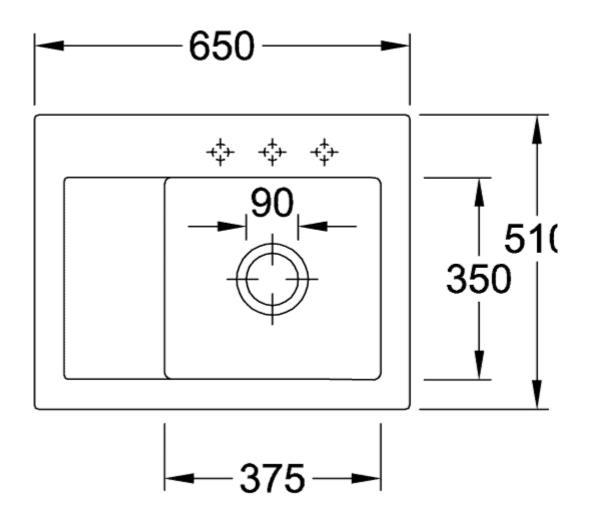

## TECHNICAL DRAWINGS

## PRODUCT INFORMATION

| Article title                 | Villeroy & Boch Subway 45<br>Compact Built-in sink, included<br>Waste system hand-operated, of<br>Ceramic, 650 x 510 mm, Stone<br>White CeramicPlus |
|-------------------------------|-----------------------------------------------------------------------------------------------------------------------------------------------------|
| Article number                | 331301RW                                                                                                                                            |
| Assembly / Assembly type      | surface-mounted installation                                                                                                                        |
| Assembly instructions         | minimum unit width: 45 cm                                                                                                                           |
| Scope of delivery             | 1 x sink , 1 x basket strainer waste                                                                                                                |
| Length in mm                  | 510                                                                                                                                                 |
| Width in mm                   | 650                                                                                                                                                 |
| Height in mm                  | 220                                                                                                                                                 |
| Interior depth                | 200                                                                                                                                                 |
| Collection                    | Subway 45 Compact                                                                                                                                   |
| Material                      | Ceramic                                                                                                                                             |
| Colour name                   | Stone White CeramicPlus                                                                                                                             |
| Other material                | Grate: Stainless steel Valve:<br>Stainless steel                                                                                                    |
| Position of main bowl         | Basin on right                                                                                                                                      |
| Function of the drain fitting | basket strainer waste                                                                                                                               |
| Colour designation            | Stone White                                                                                                                                         |
| Other colour designations     | Grate: Chrome, Valve: Chrome                                                                                                                        |