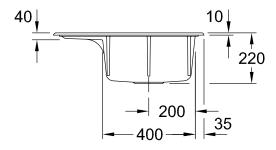

## PRODUCT INFORMATION

| Article title                 | Villeroy & Boch Subway 45<br>Compact Built-in sink, included<br>Waste system hand-operated, of<br>Ceramic, 650 x 510 mm, Stone<br>White CeramicPlus |
|-------------------------------|-----------------------------------------------------------------------------------------------------------------------------------------------------|
| Article number                | 331301RW                                                                                                                                            |
| Assembly / Assembly type      | surface-mounted installation                                                                                                                        |
| Assembly instructions         | minimum unit width: 45 cm                                                                                                                           |
| Scope of delivery             | 1 x sink , 1 x basket strainer waste                                                                                                                |
| Length in mm                  | 510                                                                                                                                                 |
| Width in mm                   | 650                                                                                                                                                 |
| Height in mm                  | 220                                                                                                                                                 |
| Interior depth                | 200                                                                                                                                                 |
| Collection                    | Subway 45 Compact                                                                                                                                   |
| Material                      | Ceramic                                                                                                                                             |
| Colour name                   | Stone White CeramicPlus                                                                                                                             |
| Other material                | Grate: Stainless steel Valve:<br>Stainless steel                                                                                                    |
| Position of main bowl         | Basin on right                                                                                                                                      |
| Function of the drain fitting | basket strainer waste                                                                                                                               |
| Colour designation            | Stone White                                                                                                                                         |
| Other colour designations     | Grate: Chrome, Valve: Chrome                                                                                                                        |

## TECHNICAL DRAWINGS

## 331301RW