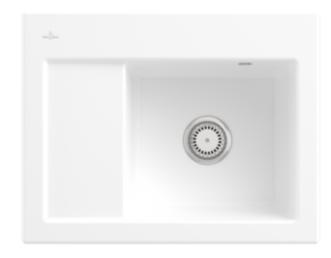

## PRODUCT INFORMATION

| Article title                 | Villeroy & Boch Subway 45<br>Compact Built-in sink, included<br>Waste system hand-operated, of<br>Ceramic, 650 x 510 mm, Stone<br>White CeramicPlus |
|-------------------------------|-----------------------------------------------------------------------------------------------------------------------------------------------------|
| Article number                | 331301RW                                                                                                                                            |
| Assembly / Assembly type      | surface-mounted installation                                                                                                                        |
| Assembly instructions         | minimum unit width: 45 cm                                                                                                                           |
| Scope of delivery             | 1 x sink , 1 x basket strainer waste                                                                                                                |
| Length in mm                  | 510                                                                                                                                                 |
| Width in mm                   | 650                                                                                                                                                 |
| Height in mm                  | 220                                                                                                                                                 |
| Interior depth                | 200                                                                                                                                                 |
| Collection                    | Subway 45 Compact                                                                                                                                   |
| Material                      | Ceramic                                                                                                                                             |
| Colour name                   | Stone White CeramicPlus                                                                                                                             |
| Other material                | Grate: Stainless steel Valve:<br>Stainless steel                                                                                                    |
| Position of main bowl         | Basin on right                                                                                                                                      |
| Function of the drain fitting | basket strainer waste                                                                                                                               |
| Colour designation            | Stone White                                                                                                                                         |
| Other colour designations     | Grate: Chrome, Valve: Chrome                                                                                                                        |