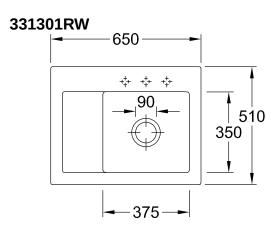

## 331301RW

## PRODUCT INFORMATION

| Article title                 | Villeroy & Boch Subway 45<br>Compact Built-in sink, included<br>Waste system hand-operated, of<br>Ceramic, 650 x 510 mm, Stone<br>White CeramicPlus |
|-------------------------------|-----------------------------------------------------------------------------------------------------------------------------------------------------|
| Article number                | 331301RW                                                                                                                                            |
| Assembly / Assembly type      | surface-mounted installation                                                                                                                        |
| Assembly instructions         | minimum unit width: 45 cm                                                                                                                           |
| Scope of delivery             | 1 x sink , 1 x basket strainer waste                                                                                                                |
| Length in mm                  | 510                                                                                                                                                 |
| Width in mm                   | 650                                                                                                                                                 |
| Height in mm                  | 220                                                                                                                                                 |
| Interior depth                | 200                                                                                                                                                 |
| Collection                    | Subway 45 Compact                                                                                                                                   |
| Material                      | Ceramic                                                                                                                                             |
| Colour name                   | Stone White CeramicPlus                                                                                                                             |
| Other material                | Grate: Stainless steel Valve:<br>Stainless steel                                                                                                    |
| Position of main bowl         | Basin on right                                                                                                                                      |
| Function of the drain fitting | basket strainer waste                                                                                                                               |
| Colour designation            | Stone White                                                                                                                                         |
| Other colour designations     | Grate: Chrome, Valve: Chrome                                                                                                                        |