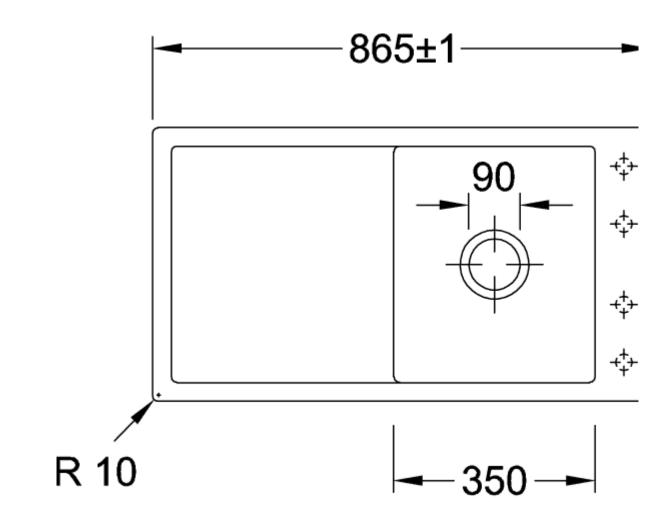

|
| Function of the drain fitting | basket strainer waste                                                                                                                                                                                   |
| Colour designation            | Snow White                                                                                                                                                                                              |
| Other colour designations     | Grate: Chrome, Valve: Chrome                                                                                                                                                                            |

## TECHNICAL DRAWINGS

## 33071FKG