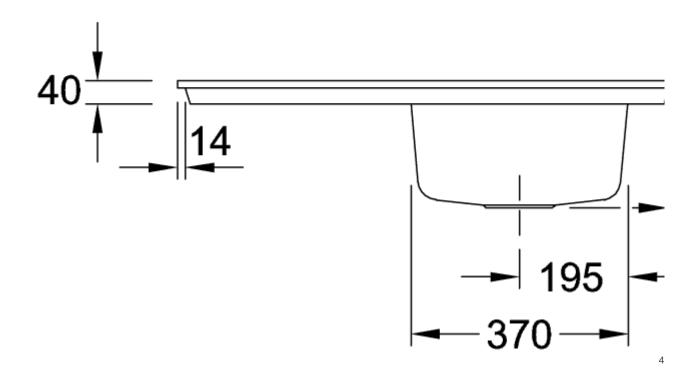

|
| Function of the drain fitting | basket strainer waste                                                                                                                                                                                   |
| Colour designation            | Snow White                                                                                                                                                                                              |
| Other colour designations     | Grate: Chrome, Valve: Chrome                                                                                                                                                                            |

## TECHNICAL DRAWINGS

## 33071FKG