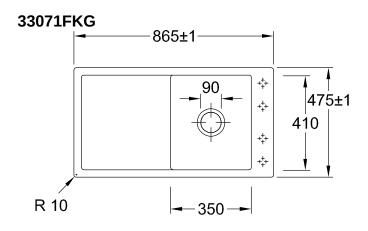

|
| Function of the drain fitting | basket strainer waste                                                                                                                                                                                   |
| Colour designation            | Snow White                                                                                                                                                                                              |
| Other colour designations     | Grate: Chrome, Valve: Chrome                                                                                                                                                                            |

## TECHNICAL DRAWINGS

## 33071FKG