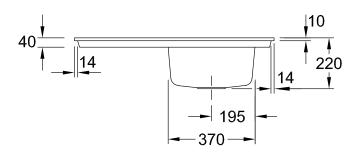

|
| Function of the drain fitting | basket strainer waste                                                                                                                                                                                   |
| Colour designation            | Snow White                                                                                                                                                                                              |
| Other colour designations     | Grate: Chrome, Valve: Chrome                                                                                                                                                                            |

## TECHNICAL DRAWINGS

## 33071FKG