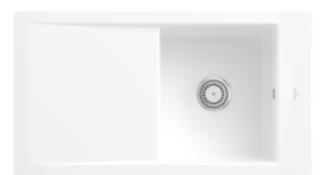

## TIMELINE 50 FLAT FLUSH-MOUNTED SINK RECTANGLE

## PRODUCT INFORMATION

| Article title                 | Villeroy & Boch Timeline 50 flat<br>Flush-mounted sink, included<br>Waste system hand-operated, of<br>Ceramic, 865 x 475 mm, Snow<br>White CeramicPlus                                                  |
|-------------------------------|---------------------------------------------------------------------------------------------------------------------------------------------------------------------------------------------------------|
| Article number                | 33071FKG                                                                                                                                                                                                |
| Assembly / Assembly type      | flush-fitting installation                                                                                                                                                                              |
| Assembly instructions         | minimum unit width: 50 cm, For<br>flush-fit installation in natural stone<br>or artificial stone countertops <br>Minimum thickness of the<br>countertop when placed with a<br>dishwasher: at least 4 cm |
| Scope of delivery             | 1  x sink , $1  x basket strainer waste$                                                                                                                                                                |
| Length in mm                  | 475                                                                                                                                                                                                     |
| Width in mm                   | 865                                                                                                                                                                                                     |
| Height in mm                  | 220                                                                                                                                                                                                     |
| Interior depth                | 200                                                                                                                                                                                                     |
| Collection                    | Timeline 50 flat                                                                                                                                                                                        |
| Material                      | Ceramic                                                                                                                                                                                                 |
| Colour name                   | Snow White CeramicPlus                                                                                                                                                                                  |
| Other material                | Grate: Stainless steel Valve:<br>Stainless steel                                                                                                                                                        |
| Position of main bowl         | Basin, reversible                                                                                                                                                                                       |
| Function of the drain fitting | basket strainer waste                                                                                                                                                                                   |
| Colour designation            | Snow White                                                                                                                                                                                              |
| Other colour designations     | Grate: Chrome, Valve: Chrome                                                                                                                                                                            |