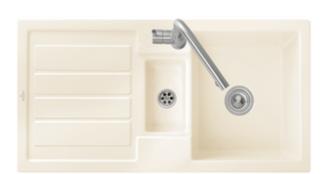

## FLAVIA 60 BUILT-IN SINK RECTANGLE

## PRODUCT INFORMATION

| Article title                 | Villeroy & Boch Flavia 60 Built-in<br>sink, included Waste system pop-<br>up, of Ceramic, 1010 x 510 mm,<br>White Alpin CeramicPlus |
|-------------------------------|-------------------------------------------------------------------------------------------------------------------------------------|
| Article number                | 330402R1                                                                                                                            |
| Assembly / Assembly type      | surface-mounted installation                                                                                                        |
| Assembly instructions         | minimum unit width: 60 cm                                                                                                           |
| Scope of delivery             | 1 x sink , 1 x pop-up waste system<br>1 x cover cap, round                                                                          |
| Length in mm                  | 510                                                                                                                                 |
| Width in mm                   | 1010                                                                                                                                |
| Height in mm                  | 220                                                                                                                                 |
| Interior depth                | 200                                                                                                                                 |
| Collection                    | Flavia 60                                                                                                                           |
| Material                      | Ceramic                                                                                                                             |
| Colour name                   | White Alpin CeramicPlus                                                                                                             |
| Other material                | Grate: Stainless steel Valve:<br>Stainless steel                                                                                    |
| Position of main bowl         | Basin, reversible                                                                                                                   |
| Function of the drain fitting | pop-up waste system                                                                                                                 |
| Colour designation            | White Alpin                                                                                                                         |
| Other colour designations     | Grate: Chrome, Valve: Chrome                                                                                                        |