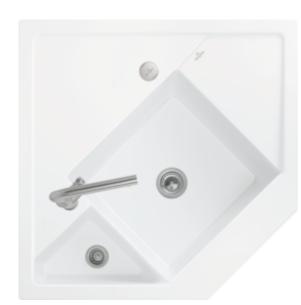

## PRODUCT INFORMATION

| Article title                 | Villeroy & Boch Monumentum<br>Corner element, included Waste<br>system pop-up, Fastening set, of<br>Ceramic, 896 x 896 mm, White<br>Alpin CeramicPlus |
|-------------------------------|-------------------------------------------------------------------------------------------------------------------------------------------------------|
| Article number                | 330302R1                                                                                                                                              |
| Assembly / Assembly type      | surface-mounted installation                                                                                                                          |
| Assembly instructions         | Installation on a corner undersink cabinet with 90 cm side length.                                                                                    |
| Scope of delivery             | 1 x sink , 1 x pop-up waste system<br>1 x cover cap, round 1 x fastening<br>set                                                                       |
| Length in mm                  | 896                                                                                                                                                   |
| Width in mm                   | 896                                                                                                                                                   |
| Height in mm                  | 220                                                                                                                                                   |
| Interior depth                | 200                                                                                                                                                   |
| Collection                    | Monumentum                                                                                                                                            |
| Material                      | Ceramic                                                                                                                                               |
| Colour name                   | White Alpin CeramicPlus                                                                                                                               |
| Other material                | Grate: Stainless steel Valve:<br>Stainless steel                                                                                                      |
| Position of main bowl         | Basin centred                                                                                                                                         |
| Function of the drain fitting | pop-up waste system                                                                                                                                   |
| Colour designation            | White Alpin                                                                                                                                           |
| Other colour designations     | Grate: Chrome, Valve: Chrome                                                                                                                          |