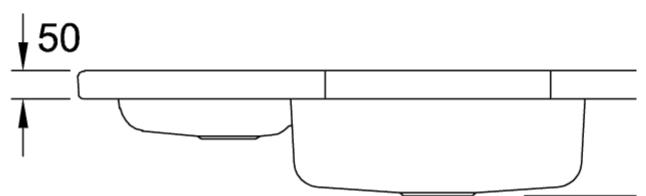

## PRODUCT INFORMATION

| Article title                 | Villeroy & Boch Monumentum<br>Corner element, included Waste<br>system pop-up, Fastening set, of<br>Ceramic, 896 x 896 mm, White<br>Alpin CeramicPlus |
|-------------------------------|-------------------------------------------------------------------------------------------------------------------------------------------------------|
| Article number                | 330302R1                                                                                                                                              |
| Assembly / Assembly type      | surface-mounted installation                                                                                                                          |
| Assembly instructions         | Installation on a corner undersink cabinet with 90 cm side length.                                                                                    |
| Scope of delivery             | 1 x sink , 1 x pop-up waste system<br>1 x cover cap, round 1 x fastening<br>set                                                                       |
| Length in mm                  | 896                                                                                                                                                   |
| Width in mm                   | 896                                                                                                                                                   |
| Height in mm                  | 220                                                                                                                                                   |
| Interior depth                | 200                                                                                                                                                   |
| Collection                    | Monumentum                                                                                                                                            |
| Material                      | Ceramic                                                                                                                                               |
| Colour name                   | White Alpin CeramicPlus                                                                                                                               |
| Other material                | Grate: Stainless steel Valve:<br>Stainless steel                                                                                                      |
| Position of main bowl         | Basin centred                                                                                                                                         |
| Function of the drain fitting | pop-up waste system                                                                                                                                   |
| Colour designation            | White Alpin                                                                                                                                           |
| Other colour designations     | Grate: Chrome, Valve: Chrome                                                                                                                          |

## TECHNICAL DRAWINGS

## 330302R1

330302R1