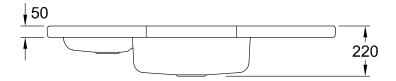

|
| Position of main bowl         | Basin centred                                                                                                                                         |
| Function of the drain fitting | pop-up waste system                                                                                                                                   |
| Colour designation            | White Alpin                                                                                                                                           |
| Other colour designations     | Grate: Chrome, Valve: Chrome                                                                                                                          |

## TECHNICAL DRAWINGS

## 330302R1





330302R1