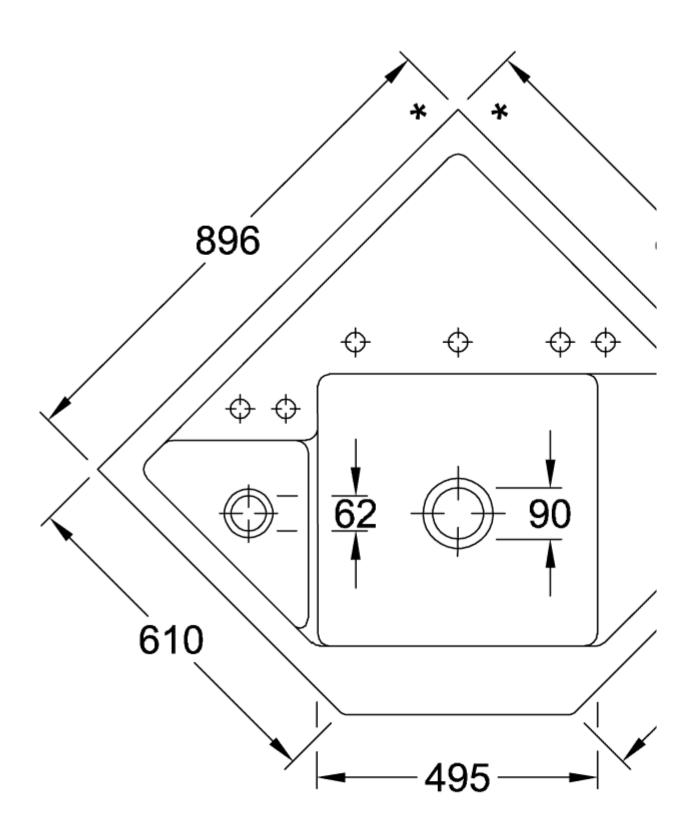

## PRODUCT INFORMATION

| Article title                 | Villeroy & Boch Monumentum<br>Corner element, included Waste<br>system pop-up, Fastening set, of<br>Ceramic, 896 x 896 mm, White<br>Alpin CeramicPlus |
|-------------------------------|-------------------------------------------------------------------------------------------------------------------------------------------------------|
| Article number                | 330302R1                                                                                                                                              |
| Assembly / Assembly type      | surface-mounted installation                                                                                                                          |
| Assembly instructions         | Installation on a corner undersink cabinet with 90 cm side length.                                                                                    |
| Scope of delivery             | 1 x sink , 1 x pop-up waste system<br>1 x cover cap, round 1 x fastening<br>set                                                                       |
| Length in mm                  | 896                                                                                                                                                   |
| Width in mm                   | 896                                                                                                                                                   |
| Height in mm                  | 220                                                                                                                                                   |
| Interior depth                | 200                                                                                                                                                   |
| Collection                    | Monumentum                                                                                                                                            |
| Material                      | Ceramic                                                                                                                                               |
| Colour name                   | White Alpin CeramicPlus                                                                                                                               |
| Other material                | Grate: Stainless steel Valve:<br>Stainless steel                                                                                                      |
| Position of main bowl         | Basin centred                                                                                                                                         |
| Function of the drain fitting | pop-up waste system                                                                                                                                   |
| Colour designation            | White Alpin                                                                                                                                           |
| Other colour designations     | Grate: Chrome, Valve: Chrome                                                                                                                          |

## TECHNICAL DRAWINGS

## 330302R1

330302R1