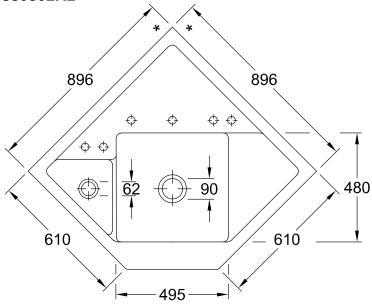

## PRODUCT INFORMATION

| Article title                 | Villeroy & Boch Monumentum<br>Corner element, included Waste<br>system pop-up, Fastening set, of<br>Ceramic, 896 x 896 mm, White<br>Alpin CeramicPlus |
|-------------------------------|-------------------------------------------------------------------------------------------------------------------------------------------------------|
| Article number                | 330302R1                                                                                                                                              |
| Assembly / Assembly type      | surface-mounted installation                                                                                                                          |
| Assembly instructions         | Installation on a corner undersink cabinet with 90 cm side length.                                                                                    |
| Scope of delivery             | 1 x sink , 1 x pop-up waste system<br>1 x cover cap, round 1 x fastening<br>set                                                                       |
| Length in mm                  | 896                                                                                                                                                   |
| Width in mm                   | 896                                                                                                                                                   |
| Height in mm                  | 220                                                                                                                                                   |
| Interior depth                | 200                                                                                                                                                   |
| Collection                    | Monumentum                                                                                                                                            |
| Material                      | Ceramic                                                                                                                                               |
| Colour name                   | White Alpin CeramicPlus                                                                                                                               |
| Other material                | Grate: Stainless steel Valve:<br>Stainless steel                                                                                                      |
| Position of main bowl         | Basin centred                                                                                                                                         |
| Function of the drain fitting | pop-up waste system                                                                                                                                   |
| Colour designation            | White Alpin                                                                                                                                           |
| Other colour designations     | Grate: Chrome, Valve: Chrome                                                                                                                          |

## TECHNICAL DRAWINGS

## 330302R1

330302R1