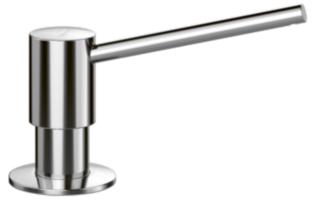

## ACCESSORIES SOAP DISPENSER

## PRODUCT INFORMATION

| Article title         | Villeroy & Boch Accessories Soap<br>dispenser, of Stainless steel,<br>stainless steel massive polished                            |
|-----------------------|-----------------------------------------------------------------------------------------------------------------------------------|
| Article number        | 923620LE                                                                                                                          |
| Scope of delivery     | $1\ x$ soap dispenser , $1\ x$ installation instructions                                                                          |
| Length in mm          | 273                                                                                                                               |
| Width in mm           | 106                                                                                                                               |
| Height in mm          | 59                                                                                                                                |
| Collection            | Accessories                                                                                                                       |
| Material              | Stainless steel                                                                                                                   |
| surface               | matt                                                                                                                              |
| Colour name           | stainless steel massive polished                                                                                                  |
| Technical information | Material: stainless steel (head),<br>plastic (holder),  Filling quantity: 250<br>ml  Container, soap dispenser:<br>Diameter 55 mm |
| Colour designation    | stainless steel massive polished                                                                                                  |
| Low pressure          | No                                                                                                                                |