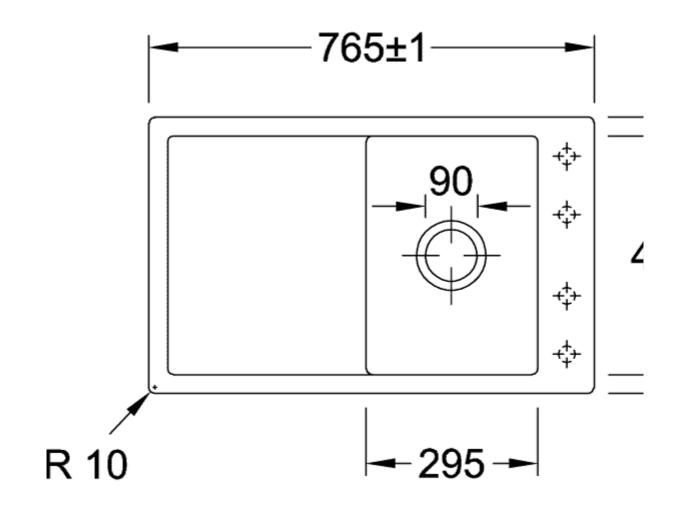

|
| Colour name                   | Grani-Creme                                                                                                                                                                                             |
| Position of main bowl         | Basin, reversible                                                                                                                                                                                       |
| Function of the drain fitting | pop-up waste system                                                                                                                                                                                     |

## TECHNICAL DRAWINGS

## 67912Fi3