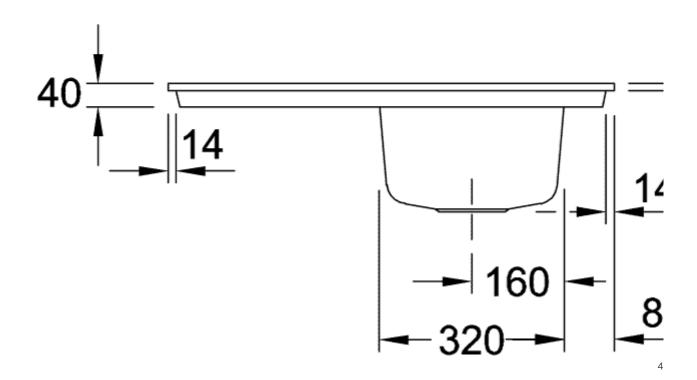

|
| Colour name                   | Grani-Creme                                                                                                                                                                                             |
| Position of main bowl         | Basin, reversible                                                                                                                                                                                       |
| Function of the drain fitting | pop-up waste system                                                                                                                                                                                     |

## TECHNICAL DRAWINGS

## 67912Fi3