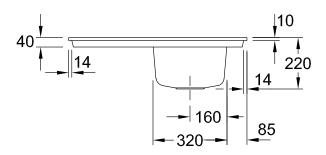

|
| Colour name                   | Grani-Creme                                                                                                                                                                                             |
| Position of main bowl         | Basin, reversible                                                                                                                                                                                       |
| Function of the drain fitting | pop-up waste system                                                                                                                                                                                     |

## TECHNICAL DRAWINGS

## 67912Fi3