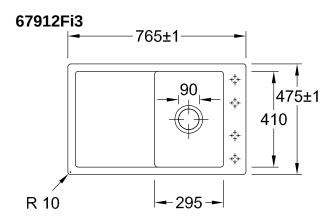

|
| Colour name                   | Grani-Creme                                                                                                                                                                                             |
| Position of main bowl         | Basin, reversible                                                                                                                                                                                       |
| Function of the drain fitting | pop-up waste system                                                                                                                                                                                     |

## TECHNICAL DRAWINGS

## 67912Fi3