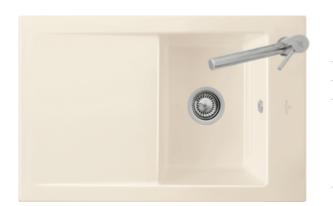

## PRODUCT INFORMATION

| Article title                 | Villeroy & Boch Timeline 45 flat<br>Flush-mounted sink, included<br>Waste system pop-up, Grani-Creme                                                                                                    |
|-------------------------------|---------------------------------------------------------------------------------------------------------------------------------------------------------------------------------------------------------|
| Article number                | 67912Fi3                                                                                                                                                                                                |
| Assembly / Assembly type      | flush-fitting installation                                                                                                                                                                              |
| Assembly instructions         | minimum unit width: 45 cm, For<br>flush-fit installation in natural stone<br>or artificial stone countertops <br>Minimum thickness of the<br>countertop when placed with a<br>dishwasher: at least 4 cm |
| Scope of delivery             | 1 x sink , 1 x pop-up waste system<br>1 x cover cap, round                                                                                                                                              |
| Interior depth                | 202                                                                                                                                                                                                     |
| Collection                    | Timeline 45 flat                                                                                                                                                                                        |
| Colour name                   | Grani-Creme                                                                                                                                                                                             |
| Position of main bowl         | Basin, reversible                                                                                                                                                                                       |
| Function of the drain fitting | pop-up waste system                                                                                                                                                                                     |