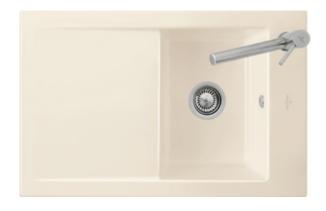

## TIMELINE 45 FLAT FLUSH-MOUNTED SINK RECTANGLE

## PRODUCT INFORMATION

| Article title                 | Villeroy & Boch Timeline 45 flat<br>Flush-mounted sink, included<br>Waste system hand-operated,<br>Grani-Creme                                                                           |
|-------------------------------|------------------------------------------------------------------------------------------------------------------------------------------------------------------------------------------|
| Article number                | 67911Fi3                                                                                                                                                                                 |
| Assembly / Assembly type      | flush-fitting installation                                                                                                                                                               |
| Assembly instructions         | minimum unit width: 45 cm, For flush-fit installation in natural stone or artificial stone countertops  Minimum thickness of the countertop when placed with a dishwasher: at least 4 cm |
| Scope of delivery             | 1 x sink , 1 x basket strainer waste                                                                                                                                                     |
| Interior depth                | 202                                                                                                                                                                                      |
| Collection                    | Timeline 45 flat                                                                                                                                                                         |
| Colour name                   | Grani-Creme                                                                                                                                                                              |
| Position of main bowl         | Basin, reversible                                                                                                                                                                        |
| Function of the drain fitting | basket strainer waste                                                                                                                                                                    |