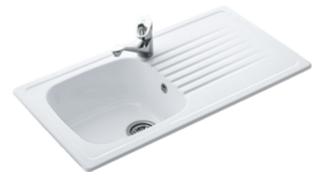

## TARGA 50 BUILT-IN SINK RECTANGLE

## PRODUCT INFORMATION

| Article title                 | Villeroy & Boch Targa 50 Built-in<br>sink, included Waste system hand-<br>operated, of Ceramic, 920 x 510<br>mm, Glossy Black |
|-------------------------------|-------------------------------------------------------------------------------------------------------------------------------|
| Article number                | 67710136                                                                                                                      |
| Assembly / Assembly type      | surface-mounted installation                                                                                                  |
| Assembly instructions         | minimum unit width: 50 cm                                                                                                     |
| Scope of delivery             | 1 x sink , 1 x basket strainer waste                                                                                          |
| Length in mm                  | 510                                                                                                                           |
| Width in mm                   | 920                                                                                                                           |
| Height in mm                  | 210                                                                                                                           |
| Interior depth                | 190                                                                                                                           |
| Collection                    | Targa 50                                                                                                                      |
| Material                      | Ceramic                                                                                                                       |
| Colour name                   | Glossy Black                                                                                                                  |
| Other material                | Grate: Stainless steel Valve:<br>Stainless steel                                                                              |
| Position of main bowl         | Basin, reversible                                                                                                             |
| Function of the drain fitting | basket strainer waste                                                                                                         |
| Colour designation            | Glossy Black                                                                                                                  |
| Other colour designations     | Grate: Chrome, Valve: Chrome                                                                                                  |