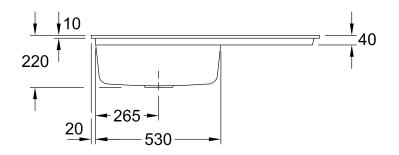

## PRODUCT INFORMATION

| Article title                 | Villeroy & Boch Subway 60 XL flat<br>Flush-mounted sink, included<br>Waste system hand-operated, of<br>Ceramic, 965 x 475 mm, Stone<br>White CeramicPlus                                                |
|-------------------------------|---------------------------------------------------------------------------------------------------------------------------------------------------------------------------------------------------------|
| Article number                | 67181FRW                                                                                                                                                                                                |
| Assembly / Assembly type      | flush-fitting installation                                                                                                                                                                              |
| Assembly instructions         | minimum unit width: 60 cm, For<br>flush-fit installation in natural stone<br>or artificial stone countertops <br>Minimum thickness of the<br>countertop when placed with a<br>dishwasher: at least 4 cm |
| Scope of delivery             | 1  x sink , $1  x basket strainer waste$                                                                                                                                                                |
| Length in mm                  | 475                                                                                                                                                                                                     |
| Width in mm                   | 965                                                                                                                                                                                                     |
| Height in mm                  | 220                                                                                                                                                                                                     |
| Interior depth                | 200                                                                                                                                                                                                     |
| Collection                    | Subway 60 XL flat                                                                                                                                                                                       |
| Material                      | Ceramic                                                                                                                                                                                                 |
| Colour name                   | Stone White CeramicPlus                                                                                                                                                                                 |
| Other material                | Grate: Stainless steel Valve:<br>Stainless steel                                                                                                                                                        |
| Position of main bowl         | Basin on left                                                                                                                                                                                           |
| Function of the drain fitting | basket strainer waste                                                                                                                                                                                   |
| Colour designation            | Stone White                                                                                                                                                                                             |
| Other colour designations     | Grate: Chrome, Valve: Chrome                                                                                                                                                                            |

## TECHNICAL DRAWINGS