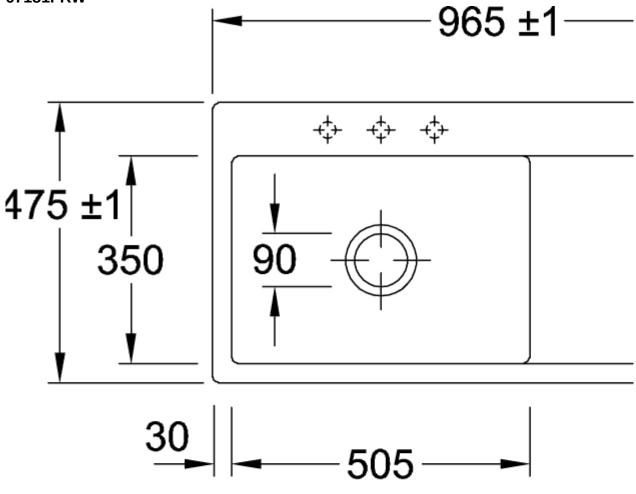

|
| Function of the drain fitting | basket strainer waste                                                                                                                                                                                   |
| Colour designation            | Stone White                                                                                                                                                                                             |
| Other colour designations     | Grate: Chrome, Valve: Chrome                                                                                                                                                                            |

## TECHNICAL DRAWINGS