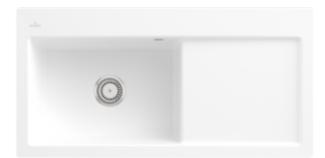

## SUBWAY 60 XL FLAT FLUSH-MOUNTED SINK RECTANGLE

## PRODUCT INFORMATION

| Article title                 | Villeroy & Boch Subway 60 XL flat<br>Flush-mounted sink, included<br>Waste system hand-operated, of<br>Ceramic, 965 x 475 mm, Stone<br>White CeramicPlus                                                |
|-------------------------------|---------------------------------------------------------------------------------------------------------------------------------------------------------------------------------------------------------|
| Article number                | 67181FRW                                                                                                                                                                                                |
| Assembly / Assembly type      | flush-fitting installation                                                                                                                                                                              |
| Assembly instructions         | minimum unit width: 60 cm, For<br>flush-fit installation in natural stone<br>or artificial stone countertops <br>Minimum thickness of the<br>countertop when placed with a<br>dishwasher: at least 4 cm |
| Scope of delivery             | 1  x sink , $1  x basket strainer waste$                                                                                                                                                                |
| Length in mm                  | 475                                                                                                                                                                                                     |
| Width in mm                   | 965                                                                                                                                                                                                     |
| Height in mm                  | 220                                                                                                                                                                                                     |
| Interior depth                | 200                                                                                                                                                                                                     |
| Collection                    | Subway 60 XL flat                                                                                                                                                                                       |
| Material                      | Ceramic                                                                                                                                                                                                 |
| Colour name                   | Stone White CeramicPlus                                                                                                                                                                                 |
| Other material                | Grate: Stainless steel Valve:<br>Stainless steel                                                                                                                                                        |
| Position of main bowl         | Basin on left                                                                                                                                                                                           |
| Function of the drain fitting | basket strainer waste                                                                                                                                                                                   |
| Colour designation            | Stone White                                                                                                                                                                                             |
| Other colour designations     | Grate: Chrome, Valve: Chrome                                                                                                                                                                            |