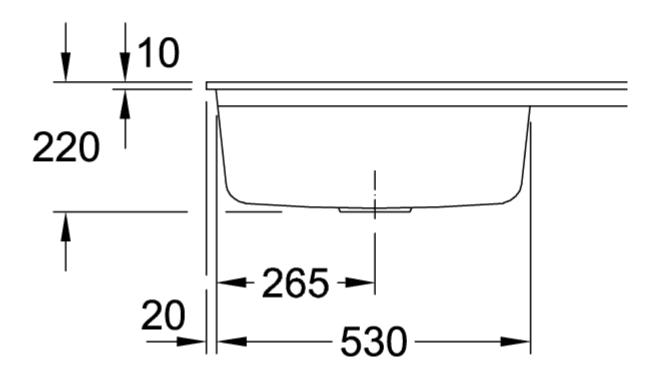

|
| Function of the drain fitting | basket strainer waste                                                                                                                                                                                   |
| Colour designation            | Stone White                                                                                                                                                                                             |
| Other colour designations     | Grate: Chrome, Valve: Chrome                                                                                                                                                                            |

## TECHNICAL DRAWINGS