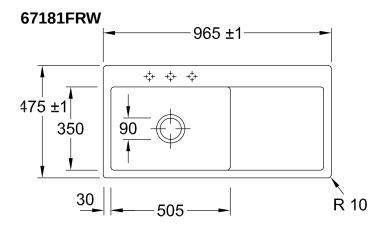

|
| Function of the drain fitting | basket strainer waste                                                                                                                                                                                   |
| Colour designation            | Stone White                                                                                                                                                                                             |
| Other colour designations     | Grate: Chrome, Valve: Chrome                                                                                                                                                                            |

## TECHNICAL DRAWINGS