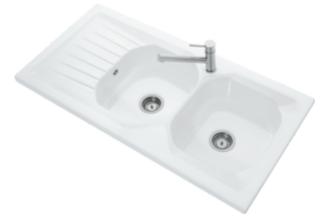

## WINDSOR PLUS LAY-ON KITCHEN SINK RECTANGLE

## PRODUCT INFORMATION

| Article title                 | Villeroy & Boch Windsor Plus Lay-<br>On Kitchen Sink, included Waste<br>system hand-operated, of Ceramic,<br>1200 x 600 mm, White Alpin |
|-------------------------------|-----------------------------------------------------------------------------------------------------------------------------------------|
| Article number                | 33900101                                                                                                                                |
| Assembly / Assembly type      | surface-mounted installation                                                                                                            |
| Assembly instructions         | minimum unit width: 80 cm                                                                                                               |
| Scope of delivery             | $1 \times \text{sink}$ , $1 \times \text{basket strainer waste}$                                                                        |
| Length in mm                  | 600                                                                                                                                     |
| Width in mm                   | 1200                                                                                                                                    |
| Height in mm                  | 170                                                                                                                                     |
| Interior depth                | 150                                                                                                                                     |
| Collection                    | Windsor Plus                                                                                                                            |
| Material                      | Ceramic                                                                                                                                 |
| Colour name                   | White Alpin                                                                                                                             |
| Other material                | Grate: Stainless steel Valve:<br>Stainless steel                                                                                        |
| Position of main bowl         | Basin, reversible                                                                                                                       |
| Function of the drain fitting | basket strainer waste                                                                                                                   |
| Colour designation            | White Alpin                                                                                                                             |
| Other colour designations     | Grate: Chrome, Valve: Chrome                                                                                                            |