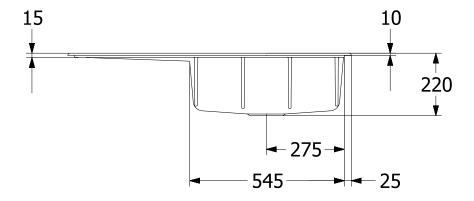

|
| Position of main bowl         | Basin on right                                                                                                                        |
| Function of the drain fitting | pop-up waste system                                                                                                                   |
| Colour designation            | Graphite                                                                                                                              |
| Other colour designations     | Grate: Chrome, Valve: Chrome                                                                                                          |

## TECHNICAL DRAWINGS

## 336102i4