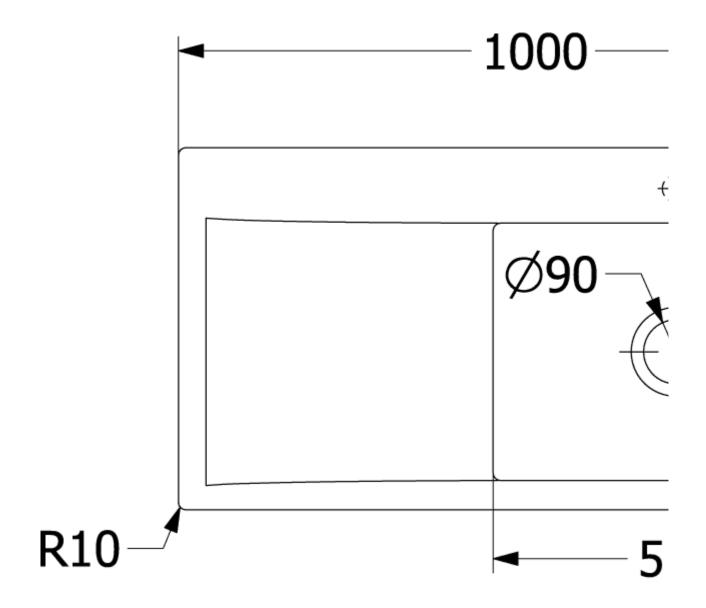

|
| Position of main bowl         | Basin on right                                                                                                                        |
| Function of the drain fitting | pop-up waste system                                                                                                                   |
| Colour designation            | Graphite                                                                                                                              |
| Other colour designations     | Grate: Chrome, Valve: Chrome                                                                                                          |

## TECHNICAL DRAWINGS

## 336102i4