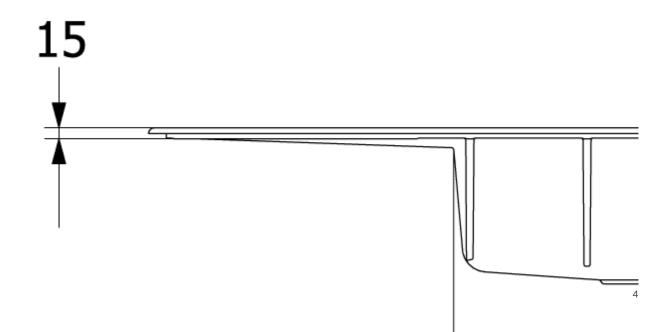

|
| Position of main bowl         | Basin on right                                                                                                                        |
| Function of the drain fitting | pop-up waste system                                                                                                                   |
| Colour designation            | Graphite                                                                                                                              |
| Other colour designations     | Grate: Chrome, Valve: Chrome                                                                                                          |

## TECHNICAL DRAWINGS

## 336102i4