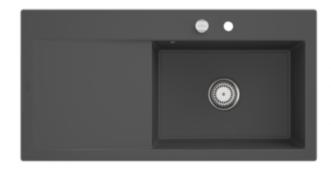

## SUBWAY STYLE 60 BUILT-IN SINK RECTANGLE

## PRODUCT INFORMATION

| Article title                 | Villeroy & Boch Subway Style 60<br>Built-in sink, included Waste system<br>pop-up, of Ceramic, 1000 x 510<br>mm, Graphite CeramicPlus |
|-------------------------------|---------------------------------------------------------------------------------------------------------------------------------------|
| Article number                | 336102i4                                                                                                                              |
| Assembly / Assembly type      | surface-mounted installation                                                                                                          |
| Assembly instructions         | minimum unit width: 60 cm                                                                                                             |
| Scope of delivery             | 1 x sink , 1 x pop-up waste system<br>1 x cover cap, round                                                                            |
| Length in mm                  | 510                                                                                                                                   |
| Width in mm                   | 1000                                                                                                                                  |
| Height in mm                  | 220                                                                                                                                   |
| Interior depth                | 200                                                                                                                                   |
| Collection                    | Subway Style 60                                                                                                                       |
| Material                      | Ceramic                                                                                                                               |
| Colour name                   | Graphite CeramicPlus                                                                                                                  |
| Other material                | Grate: Stainless steel Valve:<br>Stainless steel                                                                                      |
| Position of main bowl         | Basin on right                                                                                                                        |
| Function of the drain fitting | pop-up waste system                                                                                                                   |
| Colour designation            | Graphite                                                                                                                              |
| Other colour designations     | Grate: Chrome, Valve: Chrome                                                                                                          |