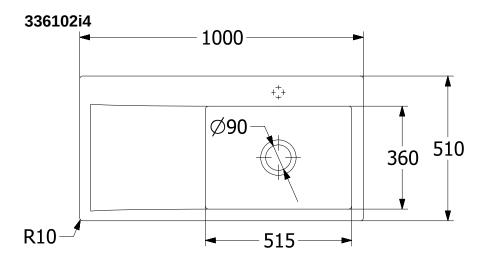

|
| Position of main bowl         | Basin on right                                                                                                                        |
| Function of the drain fitting | pop-up waste system                                                                                                                   |
| Colour designation            | Graphite                                                                                                                              |
| Other colour designations     | Grate: Chrome, Valve: Chrome                                                                                                          |

## TECHNICAL DRAWINGS

## 336102i4