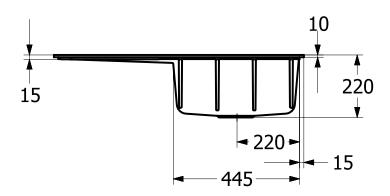

|
| Position of main bowl         | Basin on right                                                                                                                                       |
| Function of the drain fitting | pop-up waste system                                                                                                                                  |
| Colour designation            | White Alpin                                                                                                                                          |
| Other colour designations     | Grate: Chrome, Valve: Chrome                                                                                                                         |

## TECHNICAL DRAWINGS

33512FR1