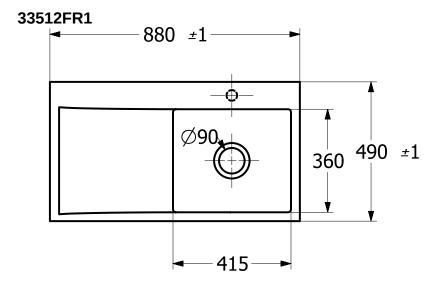

|
| Position of main bowl         | Basin on right                                                                                                                                       |
| Function of the drain fitting | pop-up waste system                                                                                                                                  |
| Colour designation            | White Alpin                                                                                                                                          |
| Other colour designations     | Grate: Chrome, Valve: Chrome                                                                                                                         |

## TECHNICAL DRAWINGS

33512FR1