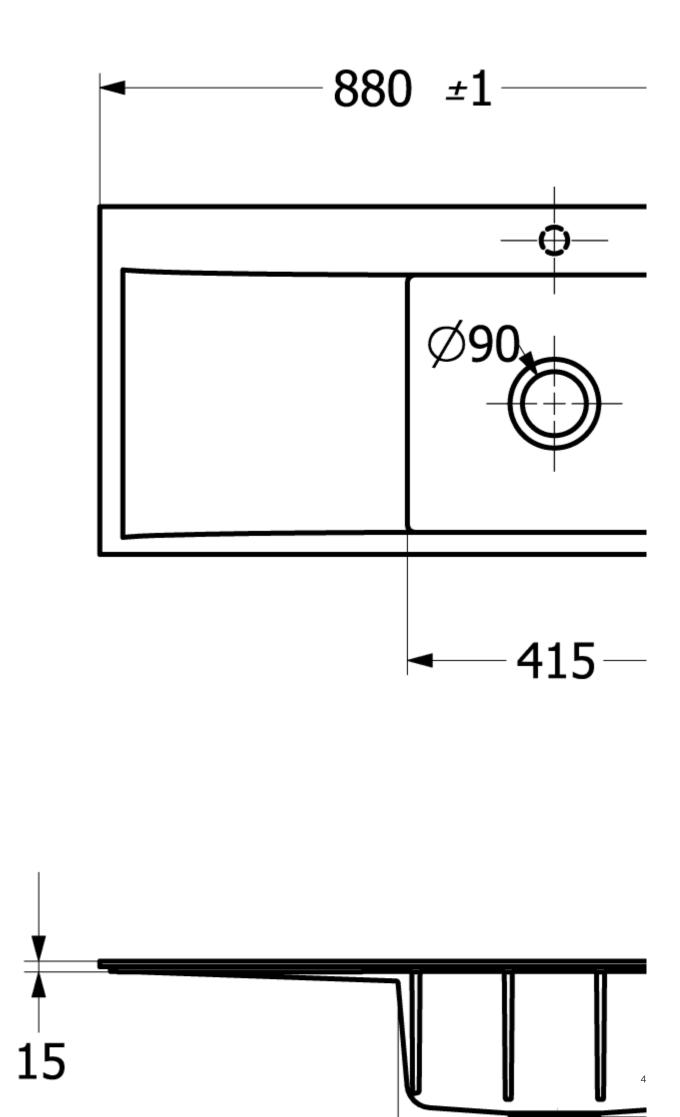

|
| Position of main bowl         | Basin on right                                                                                                                                       |
| Function of the drain fitting | pop-up waste system                                                                                                                                  |
| Colour designation            | White Alpin                                                                                                                                          |
| Other colour designations     | Grate: Chrome, Valve: Chrome                                                                                                                         |

## TECHNICAL DRAWINGS

33512FR1