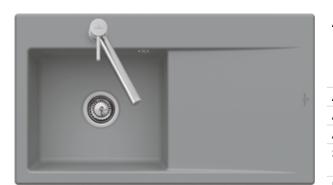

## PRODUCT INFORMATION

| Article title                 | Villeroy & Boch Subway Style 50<br>Flat Flush-mounted sink, included<br>Waste system pop-up, of Ceramic,<br>880 x 490 mm, White Alpin<br>CeramicPlus |
|-------------------------------|------------------------------------------------------------------------------------------------------------------------------------------------------|
| Article number                | 33512FR1                                                                                                                                             |
| Assembly / Assembly type      | flush-fitting installation                                                                                                                           |
| Assembly instructions         | minimum unit width: 50 cm                                                                                                                            |
| Scope of delivery             | 1 x sink , 1 x pop-up waste system<br>1 x cover cap, round                                                                                           |
| Length in mm                  | 490                                                                                                                                                  |
| Width in mm                   | 880                                                                                                                                                  |
| Height in mm                  | 220                                                                                                                                                  |
| Interior depth                | 200                                                                                                                                                  |
| Collection                    | Subway Style 50 Flat                                                                                                                                 |
| Material                      | Ceramic                                                                                                                                              |
| Colour name                   | White Alpin CeramicPlus                                                                                                                              |
| Other material                | Grate: Stainless steel Valve:<br>Stainless steel                                                                                                     |
| Position of main bowl         | Basin on right                                                                                                                                       |
| Function of the drain fitting | pop-up waste system                                                                                                                                  |
| Colour designation            | White Alpin                                                                                                                                          |
| Other colour designations     | Grate: Chrome, Valve: Chrome                                                                                                                         |