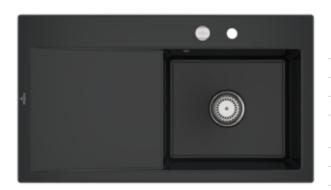

## PRODUCT INFORMATION

| Article title                 | Villeroy & Boch Subway Style 50<br>Built-in sink, included Waste system<br>pop-up, 900 x 510 mm, Pure Black |
|-------------------------------|-------------------------------------------------------------------------------------------------------------|
| Article number                | 335102R7                                                                                                    |
| Assembly / Assembly type      | surface-mounted installation                                                                                |
| Assembly instructions         | minimum unit width: 50 cm                                                                                   |
| Scope of delivery             | 1 x sink , 1 x pop-up waste system<br>1 x cover cap, round                                                  |
| Length in mm                  | 510                                                                                                         |
| Width in mm                   | 900                                                                                                         |
| Height in mm                  | 220                                                                                                         |
| Interior depth                | 200                                                                                                         |
| Collection                    | Subway Style 50                                                                                             |
| Colour name                   | Pure Black                                                                                                  |
| Position of main bowl         | Basin on right                                                                                              |
| Function of the drain fitting | pop-up waste system                                                                                         |
| Colour designation            | Pure Black                                                                                                  |