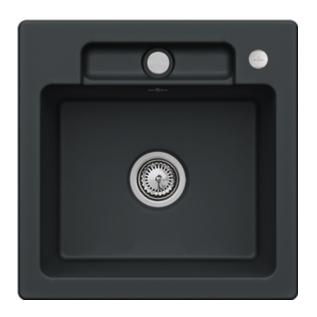

## SILUET 50 S FLAT FLUSH-MOUNTED SINK RECTANGLE

## PRODUCT INFORMATION

| Article title                 | Villeroy & Boch Siluet 50 S flat<br>Flush-mounted sink, included<br>Waste system pop-up, 470 x 470<br>mm, Pure Black |
|-------------------------------|----------------------------------------------------------------------------------------------------------------------|
| Article number                | 33452FR7                                                                                                             |
| Assembly / Assembly type      | flush-fitting installation                                                                                           |
| Assembly instructions         | minimum unit width: 50 cm                                                                                            |
| Scope of delivery             | 1 x sink , 1 x pop-up waste system<br>1 x cover cap, round                                                           |
| Length in mm                  | 470                                                                                                                  |
| Width in mm                   | 470                                                                                                                  |
| Height in mm                  | 220                                                                                                                  |
| Interior depth                | 200                                                                                                                  |
| Collection                    | Siluet 50 S flat                                                                                                     |
| Colour name                   | Pure Black                                                                                                           |
| Function of the drain fitting | pop-up waste system                                                                                                  |
| Colour designation            | Pure Black                                                                                                           |