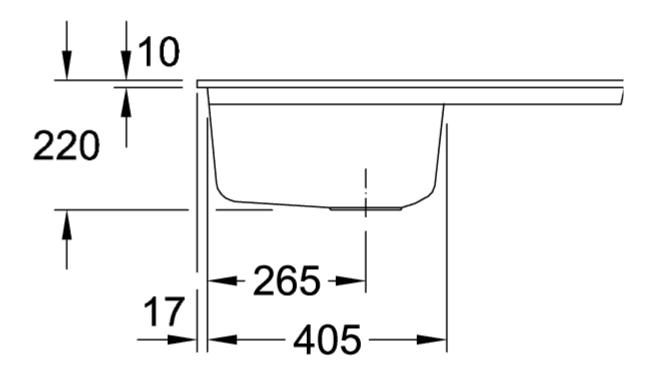

CeramicPlus<br>Grate: Stainless steel Valve:                                                                                               |
| Width in mm<br>Height in mm<br>Interior depth<br>Collection<br>Material<br>Colour name<br>Other material | 745<br>220<br>200<br>Subway 45 flat<br>Ceramic<br>Snow White CeramicPlus<br>Grate: Stainless steel Valve:<br>Stainless steel                                                                            |
| Width in mmHeight in mmInterior depthCollectionMaterialColour nameOther materialPosition of main bowl    | 745<br>220<br>200<br>Subway 45 flat<br>Ceramic<br>Snow White CeramicPlus<br>Grate: Stainless steel Valve:<br>Stainless steel<br>Basin on left                                                           |

## TECHNICAL DRAWINGS

67722FKG