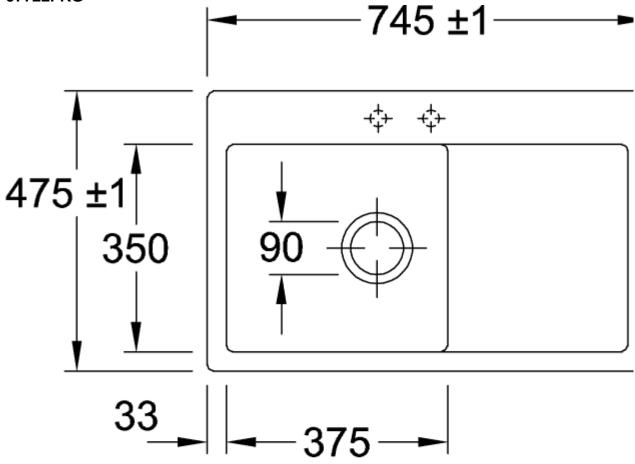

te CeramicPlus<br>Grate: Stainless steel Valve:                                                                                               |
| Width in mm<br>Height in mm<br>Interior depth<br>Collection<br>Material<br>Colour name<br>Other material | 745<br>220<br>200<br>Subway 45 flat<br>Ceramic<br>Snow White CeramicPlus<br>Grate: Stainless steel Valve:<br>Stainless steel                                                                            |
| Width in mmHeight in mmInterior depthCollectionMaterialColour nameOther materialPosition of main bowl    | 745<br>220<br>200<br>Subway 45 flat<br>Ceramic<br>Snow White CeramicPlus<br>Grate: Stainless steel Valve:<br>Stainless steel<br>Basin on left                                                           |

## TECHNICAL DRAWINGS

67722FKG