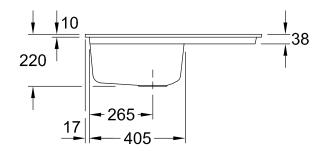

## PRODUCT INFORMATION

| Article title                                                                                            | Villeroy & Boch Subway 45 flat<br>Flush-mounted sink, included<br>Waste system pop-up, of Ceramic,<br>745 x 475 mm, Snow White<br>CeramicPlus                                                           |
|----------------------------------------------------------------------------------------------------------|---------------------------------------------------------------------------------------------------------------------------------------------------------------------------------------------------------|
| Article number                                                                                           | 67722FKG                                                                                                                                                                                                |
| Assembly / Assembly type                                                                                 | flush-fitting installation                                                                                                                                                                              |
| Assembly instructions                                                                                    | minimum unit width: 45 cm,<br>Minimum thickness of the<br>countertop when placed with a<br>dishwasher: at least 4 cm For flush-<br>fit installation in natural stone or<br>artificial stone countertops |
| Scope of delivery                                                                                        | 1 x sink , 1 x pop-up waste system<br>1 x cover cap, round                                                                                                                                              |
|                                                                                                          |                                                                                                                                                                                                         |
| Length in mm                                                                                             | 475                                                                                                                                                                                                     |
| Length in mm<br>Width in mm                                                                              | 475<br>745                                                                                                                                                                                              |
|                                                                                                          |                                                                                                                                                                                                         |
| Width in mm                                                                                              | 745                                                                                                                                                                                                     |
| Width in mm<br>Height in mm                                                                              | 745<br>220                                                                                                                                                                                              |
| Width in mm<br>Height in mm<br>Interior depth                                                            | 745<br>220<br>200                                                                                                                                                                                       |
| Width in mm<br>Height in mm<br>Interior depth<br>Collection                                              | 745<br>220<br>200<br>Subway 45 flat                                                                                                                                                                     |
| Width in mm<br>Height in mm<br>Interior depth<br>Collection<br>Material                                  | 745<br>220<br>200<br>Subway 45 flat<br>Ceramic                                                                                                                                                          |
| Width in mm<br>Height in mm<br>Interior depth<br>Collection<br>Material<br>Colour name                   | 745<br>220<br>200<br>Subway 45 flat<br>Ceramic<br>Snow White CeramicPlus<br>Grate: Stainless steel Valve:                                                                                               |
| Width in mm<br>Height in mm<br>Interior depth<br>Collection<br>Material<br>Colour name<br>Other material | 745<br>220<br>200<br>Subway 45 flat<br>Ceramic<br>Snow White CeramicPlus<br>Grate: Stainless steel Valve:<br>Stainless steel                                                                            |
| Width in mmHeight in mmInterior depthCollectionMaterialColour nameOther materialPosition of main bowl    | 745<br>220<br>200<br>Subway 45 flat<br>Ceramic<br>Snow White CeramicPlus<br>Grate: Stainless steel Valve:<br>Stainless steel<br>Basin on left                                                           |

## TECHNICAL DRAWINGS

67722FKG