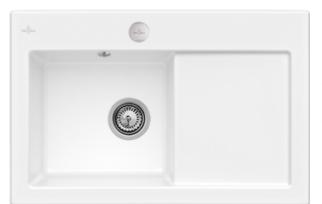

## PRODUCT INFORMATION

| Article title                                                                                            | Villeroy & Boch Subway 45 flat<br>Flush-mounted sink, included<br>Waste system pop-up, of Ceramic,<br>745 x 475 mm, Snow White<br>CeramicPlus                                                           |
|----------------------------------------------------------------------------------------------------------|---------------------------------------------------------------------------------------------------------------------------------------------------------------------------------------------------------|
| Article number                                                                                           | 67722FKG                                                                                                                                                                                                |
| Assembly / Assembly type                                                                                 | flush-fitting installation                                                                                                                                                                              |
| Assembly instructions                                                                                    | minimum unit width: 45 cm,<br>Minimum thickness of the<br>countertop when placed with a<br>dishwasher: at least 4 cm For flush-<br>fit installation in natural stone or<br>artificial stone countertops |
| Scope of delivery                                                                                        | 1 x sink , 1 x pop-up waste system<br>1 x cover cap, round                                                                                                                                              |
|                                                                                                          |                                                                                                                                                                                                         |
| Length in mm                                                                                             | 475                                                                                                                                                                                                     |
| Length in mm<br>Width in mm                                                                              | 475<br>745                                                                                                                                                                                              |
|                                                                                                          |                                                                                                                                                                                                         |
| Width in mm                                                                                              | 745                                                                                                                                                                                                     |
| Width in mm<br>Height in mm                                                                              | 745<br>220                                                                                                                                                                                              |
| Width in mm<br>Height in mm<br>Interior depth                                                            | 745<br>220<br>200                                                                                                                                                                                       |
| Width in mm<br>Height in mm<br>Interior depth<br>Collection                                              | 745<br>220<br>200<br>Subway 45 flat                                                                                                                                                                     |
| Width in mm<br>Height in mm<br>Interior depth<br>Collection<br>Material                                  | 745<br>220<br>200<br>Subway 45 flat<br>Ceramic                                                                                                                                                          |
| Width in mm<br>Height in mm<br>Interior depth<br>Collection<br>Material<br>Colour name                   | 745<br>220<br>200<br>Subway 45 flat<br>Ceramic<br>Snow White CeramicPlus<br>Grate: Stainless steel Valve:                                                                                               |
| Width in mm<br>Height in mm<br>Interior depth<br>Collection<br>Material<br>Colour name<br>Other material | 745<br>220<br>200<br>Subway 45 flat<br>Ceramic<br>Snow White CeramicPlus<br>Grate: Stainless steel Valve:<br>Stainless steel                                                                            |
| Width in mmHeight in mmInterior depthCollectionMaterialColour nameOther materialPosition of main bowl    | 745<br>220<br>200<br>Subway 45 flat<br>Ceramic<br>Snow White CeramicPlus<br>Grate: Stainless steel Valve:<br>Stainless steel<br>Basin on left                                                           |