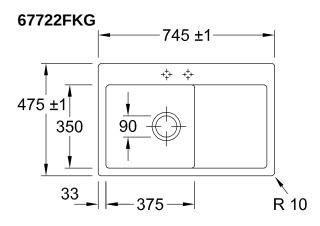

eramicPlus<br>Grate: Stainless steel Valve:                                                                                               |
| Width in mm<br>Height in mm<br>Interior depth<br>Collection<br>Material<br>Colour name<br>Other material | 745<br>220<br>200<br>Subway 45 flat<br>Ceramic<br>Snow White CeramicPlus<br>Grate: Stainless steel Valve:<br>Stainless steel                                                                            |
| Width in mmHeight in mmInterior depthCollectionMaterialColour nameOther materialPosition of main bowl    | 745<br>220<br>200<br>Subway 45 flat<br>Ceramic<br>Snow White CeramicPlus<br>Grate: Stainless steel Valve:<br>Stainless steel<br>Basin on left                                                           |

## TECHNICAL DRAWINGS

67722FKG