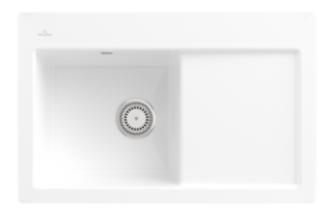

## PRODUCT INFORMATION

| Article title                 | Villeroy & Boch Subway 45 flat<br>Flush-mounted sink, included<br>Waste system hand-operated, of<br>Ceramic, 745 x 475 mm, Snow<br>White CeramicPlus                                                    |
|-------------------------------|---------------------------------------------------------------------------------------------------------------------------------------------------------------------------------------------------------|
| Article number                | 67721FKG                                                                                                                                                                                                |
| Assembly / Assembly type      | flush-fitting installation                                                                                                                                                                              |
| Assembly instructions         | minimum unit width: 45 cm,<br>Minimum thickness of the<br>countertop when placed with a<br>dishwasher: at least 4 cm For flush-<br>fit installation in natural stone or<br>artificial stone countertops |
| Scope of delivery             | $1 \times sink$ , $1 \times basket strainer waste$                                                                                                                                                      |
| Length in mm                  | 475                                                                                                                                                                                                     |
| Width in mm                   | 745                                                                                                                                                                                                     |
| Height in mm                  | 220                                                                                                                                                                                                     |
| Interior depth                | 200                                                                                                                                                                                                     |
| Collection                    | Subway 45 flat                                                                                                                                                                                          |
| Material                      | Ceramic                                                                                                                                                                                                 |
| Colour name                   | Snow White CeramicPlus                                                                                                                                                                                  |
| Other material                | Grate: Stainless steel Valve:<br>Stainless steel                                                                                                                                                        |
| Position of main bowl         | Basin on left                                                                                                                                                                                           |
| Function of the drain fitting | basket strainer waste                                                                                                                                                                                   |
| Colour designation            | Snow White                                                                                                                                                                                              |
| Other colour designations     | Grate: Chrome, Valve: Chrome                                                                                                                                                                            |