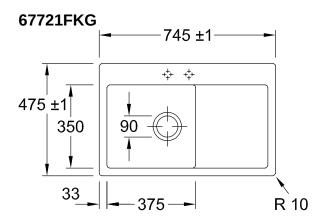

|
| Function of the drain fitting | basket strainer waste                                                                                                                                                                                   |
| Colour designation            | Snow White                                                                                                                                                                                              |
| Other colour designations     | Grate: Chrome, Valve: Chrome                                                                                                                                                                            |

## TECHNICAL DRAWINGS