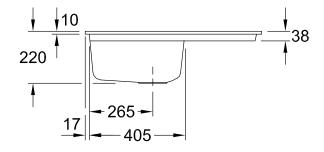

## PRODUCT INFORMATION

| Article title                 | Villeroy & Boch Subway 45 flat<br>Flush-mounted sink, included<br>Waste system hand-operated, of<br>Ceramic, 745 x 475 mm, Snow<br>White CeramicPlus                                                    |
|-------------------------------|---------------------------------------------------------------------------------------------------------------------------------------------------------------------------------------------------------|
| Article number                | 67721FKG                                                                                                                                                                                                |
| Assembly / Assembly type      | flush-fitting installation                                                                                                                                                                              |
| Assembly instructions         | minimum unit width: 45 cm,<br>Minimum thickness of the<br>countertop when placed with a<br>dishwasher: at least 4 cm For flush-<br>fit installation in natural stone or<br>artificial stone countertops |
| Scope of delivery             | $1 \times sink$ , $1 \times basket strainer waste$                                                                                                                                                      |
| Length in mm                  | 475                                                                                                                                                                                                     |
| Width in mm                   | 745                                                                                                                                                                                                     |
| Height in mm                  | 220                                                                                                                                                                                                     |
| Interior depth                | 200                                                                                                                                                                                                     |
| Collection                    | Subway 45 flat                                                                                                                                                                                          |
| Material                      | Ceramic                                                                                                                                                                                                 |
| Colour name                   | Snow White CeramicPlus                                                                                                                                                                                  |
| Other material                | Grate: Stainless steel Valve:<br>Stainless steel                                                                                                                                                        |
| Position of main bowl         | Basin on left                                                                                                                                                                                           |
| Function of the drain fitting | basket strainer waste                                                                                                                                                                                   |
| Colour designation            | Snow White                                                                                                                                                                                              |
| Other colour designations     | Grate: Chrome, Valve: Chrome                                                                                                                                                                            |

## TECHNICAL DRAWINGS