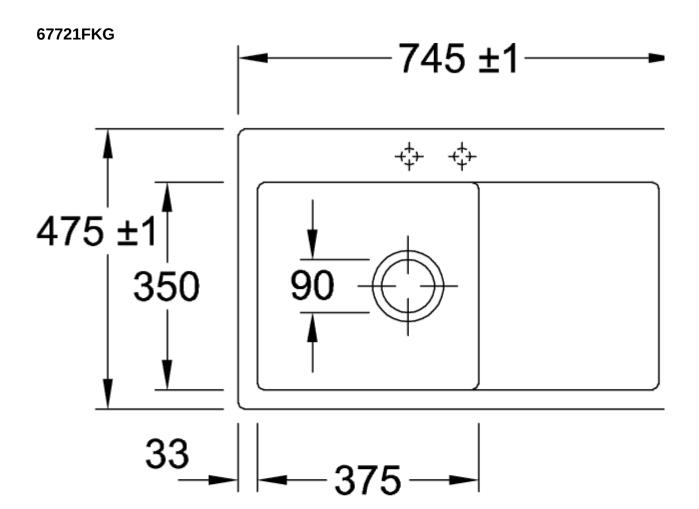

|
| Function of the drain fitting | basket strainer waste                                                                                                                                                                                   |
| Colour designation            | Snow White                                                                                                                                                                                              |
| Other colour designations     | Grate: Chrome, Valve: Chrome                                                                                                                                                                            |

## TECHNICAL DRAWINGS