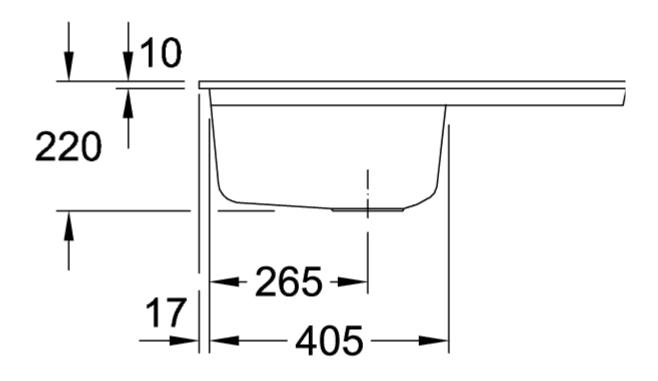

|
| Function of the drain fitting | basket strainer waste                                                                                                                                                                                   |
| Colour designation            | Snow White                                                                                                                                                                                              |
| Other colour designations     | Grate: Chrome, Valve: Chrome                                                                                                                                                                            |

## TECHNICAL DRAWINGS