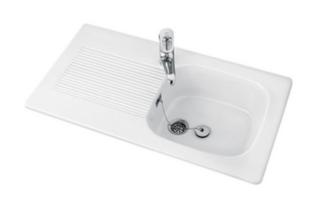

## TUDOR BUILT-IN SINK RECTANGLE

## PRODUCT INFORMATION

| Article title                 | Villeroy & Boch Tudor Built-in sink,<br>included Waste system with plug<br>and chain, Virginia Flammé |
|-------------------------------|-------------------------------------------------------------------------------------------------------|
| Article number                | 67610325                                                                                              |
| Assembly / Assembly type      | surface-mounted installation                                                                          |
| Assembly instructions         | minimum unit width: 50 cm                                                                             |
| Scope of delivery             | $1\ x\ sink$ , $1\ x\ waste\ with\ plug\ and\ chain$                                                  |
| Collection                    | Tudor                                                                                                 |
| Colour name                   | Virginia Flammé                                                                                       |
| Position of main bowl         | Basin, reversible                                                                                     |
| Function of the drain fitting | waste with plug and chain                                                                             |