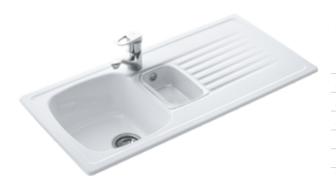

## TARGA 60 BUILT-IN SINK RECTANGLE

## PRODUCT INFORMATION

| Article title                 | Villeroy & Boch Targa 60 Built-in<br>sink, included Waste system hand-<br>operated, of Ceramic, 1000 x 510<br>mm, Glossy Black |
|-------------------------------|--------------------------------------------------------------------------------------------------------------------------------|
| Article number                | 67530136                                                                                                                       |
| Assembly / Assembly type      | surface-mounted installation                                                                                                   |
| Assembly instructions         | minimum unit width: 60 cm                                                                                                      |
| Scope of delivery             | 1 x sink , 1 x basket strainer waste                                                                                           |
| Length in mm                  | 510                                                                                                                            |
| Width in mm                   | 1000                                                                                                                           |
| Height in mm                  | 210                                                                                                                            |
| Interior depth                | 190                                                                                                                            |
| Collection                    | Targa 60                                                                                                                       |
| Material                      | Ceramic                                                                                                                        |
| Colour name                   | Glossy Black                                                                                                                   |
| Other material                | Grate: Stainless steel Valve:<br>Stainless steel                                                                               |
| Position of main bowl         | Basin, reversible                                                                                                              |
| Function of the drain fitting | basket strainer waste                                                                                                          |
| Colour designation            | Glossy Black                                                                                                                   |
| Other colour designations     | Grate: Chrome, Valve: Chrome                                                                                                   |