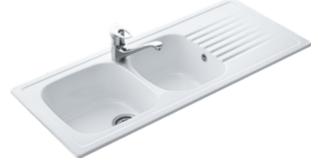

## TARGA 80 BUILT-IN SINK RECTANGLE

## PRODUCT INFORMATION

| Article title                 | Villeroy & Boch Targa 80 Built-in<br>sink, included Waste system hand-<br>operated, of Ceramic, 1120 x 510<br>mm, Glossy Black |
|-------------------------------|--------------------------------------------------------------------------------------------------------------------------------|
| Article number                | 67520136                                                                                                                       |
| Assembly / Assembly type      | surface-mounted installation                                                                                                   |
| Assembly instructions         | minimum unit width: 80 cm                                                                                                      |
| Scope of delivery             | $1 \times sink$ , $1 \times basket strainer waste$                                                                             |
| Length in mm                  | 510                                                                                                                            |
| Width in mm                   | 1120                                                                                                                           |
| Height in mm                  | 220                                                                                                                            |
| Collection                    | Targa 80                                                                                                                       |
| Material                      | Ceramic                                                                                                                        |
| Colour name                   | Glossy Black                                                                                                                   |
| Other material                | Grate: Stainless steel Valve:<br>Stainless steel                                                                               |
| Position of main bowl         | Basin, reversible                                                                                                              |
| Function of the drain fitting | basket strainer waste                                                                                                          |
| Colour designation            | Glossy Black                                                                                                                   |
| Other colour designations     | Grate: Chrome, Valve: Chrome                                                                                                   |