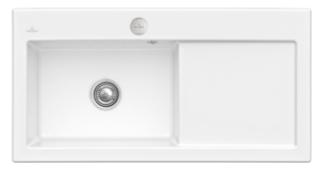

## PRODUCT INFORMATION

| Article title                 | Villeroy & Boch Subway 60 XL flat<br>Flush-mounted sink, included<br>Waste system pop-up, of Ceramic,<br>965 x 475 mm, Snow White<br>CeramicPlus                                         |
|-------------------------------|------------------------------------------------------------------------------------------------------------------------------------------------------------------------------------------|
| Article number                | 67182FKG                                                                                                                                                                                 |
| Assembly / Assembly type      | flush-fitting installation                                                                                                                                                               |
| Assembly instructions         | minimum unit width: 60 cm, For flush-fit installation in natural stone or artificial stone countertops  Minimum thickness of the countertop when placed with a dishwasher: at least 4 cm |
| Scope of delivery             | 1 x sink , 1 x pop-up waste system<br>1 x cover cap, round                                                                                                                               |
| Length in mm                  | 475                                                                                                                                                                                      |
| Width in mm                   | 965                                                                                                                                                                                      |
| Height in mm                  | 220                                                                                                                                                                                      |
| Interior depth                | 200                                                                                                                                                                                      |
| Collection                    | Subway 60 XL flat                                                                                                                                                                        |
| Material                      | Ceramic                                                                                                                                                                                  |
| Colour name                   | Snow White CeramicPlus                                                                                                                                                                   |
| Other material                | Grate: Stainless steel Valve:<br>Stainless steel                                                                                                                                         |
| Position of main bowl         | Basin on left                                                                                                                                                                            |
| Function of the drain fitting | pop-up waste system                                                                                                                                                                      |
| Colour designation            | Snow White                                                                                                                                                                               |
| Other colour designations     | Grate: Chrome, Valve: Chrome                                                                                                                                                             |