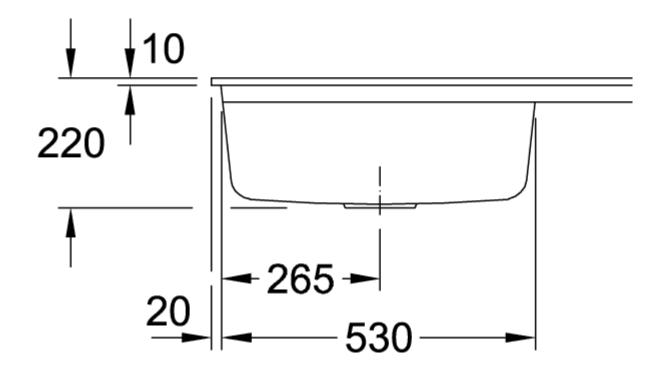

|
| Function of the drain fitting | pop-up waste system                                                                                                                                                                      |
| Colour designation            | Snow White                                                                                                                                                                               |
| Other colour designations     | Grate: Chrome, Valve: Chrome                                                                                                                                                             |

## TECHNICAL DRAWINGS