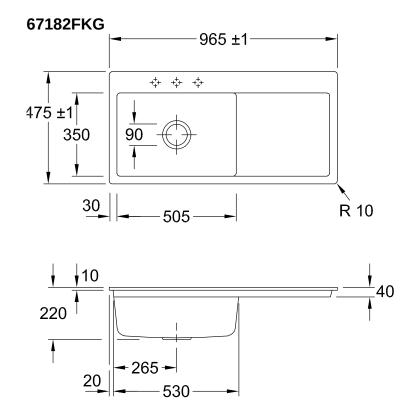

|
| Function of the drain fitting | pop-up waste system                                                                                                                                                                      |
| Colour designation            | Snow White                                                                                                                                                                               |
| Other colour designations     | Grate: Chrome, Valve: Chrome                                                                                                                                                             |

## TECHNICAL DRAWINGS