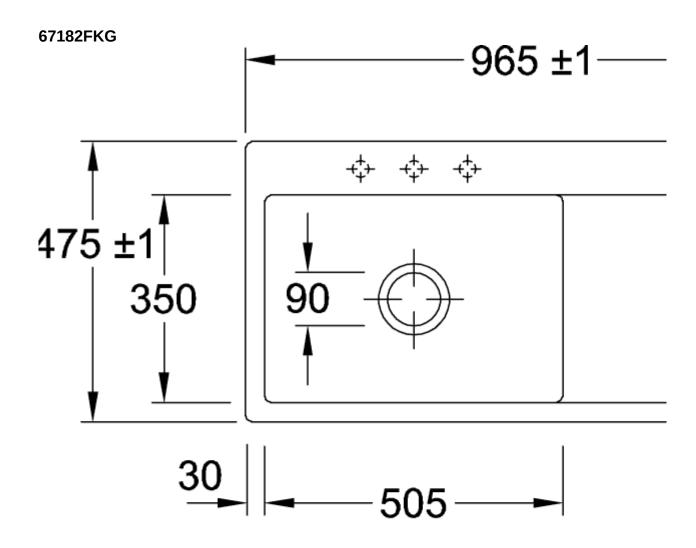

|
| Function of the drain fitting | pop-up waste system                                                                                                                                                                      |
| Colour designation            | Snow White                                                                                                                                                                               |
| Other colour designations     | Grate: Chrome, Valve: Chrome                                                                                                                                                             |

## TECHNICAL DRAWINGS