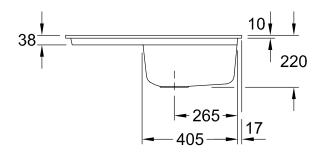

|
| Function of the drain fitting | basket strainer waste                                                                                                                                                                                   |
| Colour designation            | Snow White                                                                                                                                                                                              |
| Other colour designations     | Grate: Chrome, Valve: Chrome                                                                                                                                                                            |

1

## TECHNICAL DRAWINGS