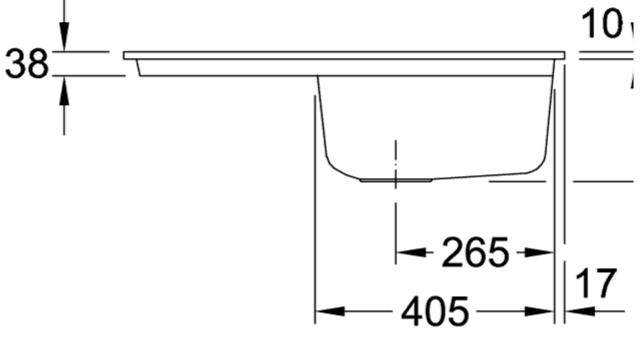

|
| Function of the drain fitting | basket strainer waste                                                                                                                                                                                   |
| Colour designation            | Snow White                                                                                                                                                                                              |
| Other colour designations     | Grate: Chrome, Valve: Chrome                                                                                                                                                                            |

1

## TECHNICAL DRAWINGS