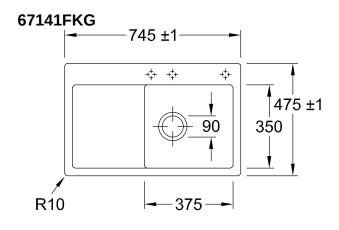

|
| Function of the drain fitting | basket strainer waste                                                                                                                                                                                   |
| Colour designation            | Snow White                                                                                                                                                                                              |
| Other colour designations     | Grate: Chrome, Valve: Chrome                                                                                                                                                                            |

1

## TECHNICAL DRAWINGS