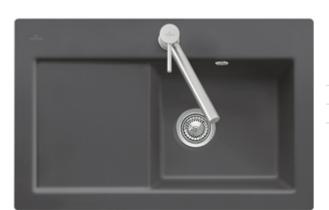

## SUBWAY 45 FLAT FLUSH-MOUNTED SINK RECTANGLE

## PRODUCT INFORMATION

| Article title                 | Villeroy & Boch Subway 45 flat<br>Flush-mounted sink, included<br>Waste system hand-operated, of<br>Ceramic, 745 x 475 mm, Snow<br>White CeramicPlus                                                    |
|-------------------------------|---------------------------------------------------------------------------------------------------------------------------------------------------------------------------------------------------------|
| Article number                | 67141FKG                                                                                                                                                                                                |
| Assembly / Assembly type      | flush-fitting installation                                                                                                                                                                              |
| Assembly instructions         | minimum unit width: 45 cm,<br>Minimum thickness of the<br>countertop when placed with a<br>dishwasher: at least 4 cm For flush-<br>fit installation in natural stone or<br>artificial stone countertops |
| Scope of delivery             | $1 \ x \ sink$ , $1 \ x \ basket \ strainer \ waste$                                                                                                                                                    |
| Length in mm                  | 475                                                                                                                                                                                                     |
| Width in mm                   | 745                                                                                                                                                                                                     |
| Height in mm                  | 220                                                                                                                                                                                                     |
| Interior depth                | 200                                                                                                                                                                                                     |
| Collection                    | Subway 45 flat                                                                                                                                                                                          |
| Material                      | Ceramic                                                                                                                                                                                                 |
| Colour name                   | Snow White CeramicPlus                                                                                                                                                                                  |
| Other material                | Grate: Stainless steel Valve:<br>Stainless steel                                                                                                                                                        |
| Position of main bowl         | Basin on right                                                                                                                                                                                          |
| Function of the drain fitting | basket strainer waste                                                                                                                                                                                   |
| Colour designation            | Snow White                                                                                                                                                                                              |
| Other colour designations     | Grate: Chrome, Valve: Chrome                                                                                                                                                                            |