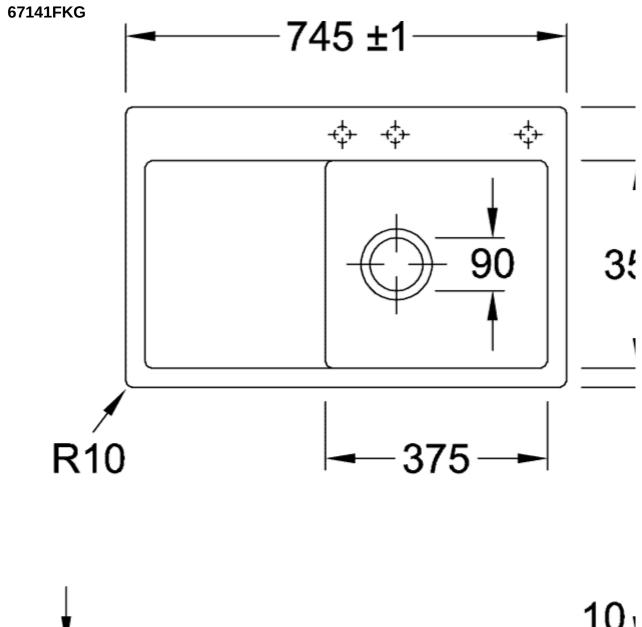

|
| Function of the drain fitting | basket strainer waste                                                                                                                                                                                   |
| Colour designation            | Snow White                                                                                                                                                                                              |
| Other colour designations     | Grate: Chrome, Valve: Chrome                                                                                                                                                                            |

1

## TECHNICAL DRAWINGS