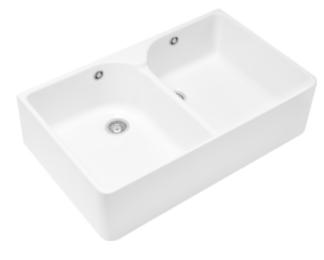

## FARMHOUSE 80 DOUBLE SINK RECTANGLE

## PRODUCT INFORMATION

| Article title             | Villeroy & Boch Farmhouse 80<br>Double sink, of Ceramic, 500 x 795<br>mm, White Alpin |
|---------------------------|---------------------------------------------------------------------------------------|
| Article number            | 63319501                                                                              |
| Scope of delivery         | 1 x sink                                                                              |
| Length in mm              | 795                                                                                   |
| Width in mm               | 500                                                                                   |
| Height in mm              | 220                                                                                   |
| Interior depth            | 200                                                                                   |
| Collection                | Farmhouse 80                                                                          |
| Material                  | Ceramic                                                                               |
| Colour name               | White Alpin                                                                           |
| Other material            | Grate: Stainless steel Valve:<br>Stainless steel                                      |
| Position of main bowl     | Basin centred                                                                         |
| Colour designation        | White Alpin                                                                           |
| Other colour designations | Grate: Chrome, Valve: Chrome                                                          |