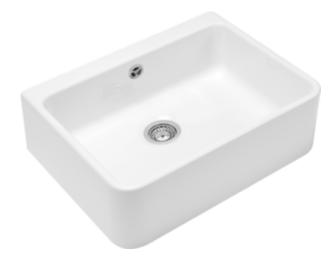

## FARMHOUSE 60 SINK RECTANGLE

## PRODUCT INFORMATION

| Article title             | Villeroy & Boch Farmhouse 60 Sink, of Ceramic, 595 x 500 mm, White Alpin |
|---------------------------|--------------------------------------------------------------------------|
| Article number            | 63229501                                                                 |
| Scope of delivery         | 1 x sink                                                                 |
| Length in mm              | 500                                                                      |
| Width in mm               | 595                                                                      |
| Height in mm              | 200                                                                      |
| Interior depth            | 180                                                                      |
| Collection                | Farmhouse 60                                                             |
| Material                  | Ceramic                                                                  |
| Colour name               | White Alpin                                                              |
| Other material            | Grate: Stainless steel Valve:<br>Stainless steel                         |
| Position of main bowl     | Basin centred                                                            |
| Colour designation        | White Alpin                                                              |
| Other colour designations | Grate: Chrome, Valve: Chrome                                             |