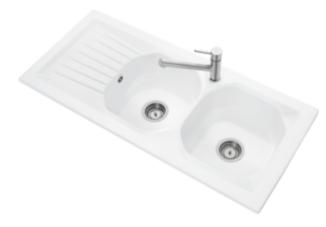

## NESTOR PLUS BUILT-IN SINK RECTANGLE

## PRODUCT INFORMATION

| Article title                 | Villeroy & Boch Nestor Plus Built-in<br>sink, included Waste system hand-<br>operated, of Ceramic, 1130 x 510<br>mm, White Alpin |
|-------------------------------|----------------------------------------------------------------------------------------------------------------------------------|
| Article number                | 33910101                                                                                                                         |
| Assembly / Assembly type      | surface-mounted installation                                                                                                     |
| Assembly instructions         | minimum unit width: 80 cm                                                                                                        |
| Scope of delivery             | 1 x sink , 1 x basket strainer waste                                                                                             |
| Length in mm                  | 510                                                                                                                              |
| Width in mm                   | 1130                                                                                                                             |
| Height in mm                  | 170                                                                                                                              |
| Interior depth                | 150                                                                                                                              |
| Collection                    | Nestor Plus                                                                                                                      |
| Material                      | Ceramic                                                                                                                          |
| Colour name                   | White Alpin                                                                                                                      |
| Other material                | Grate: Stainless steel Valve:<br>Stainless steel                                                                                 |
| Position of main bowl         | Basin, reversible                                                                                                                |
| Function of the drain fitting | basket strainer waste                                                                                                            |
| Colour designation            | White Alpin                                                                                                                      |
| Other colour designations     | Grate: Chrome, Valve: Chrome                                                                                                     |