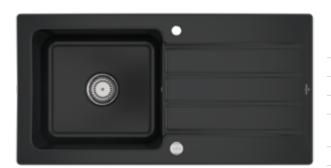

## ARCHITECTURA 60 BUILT-IN SINK RECTANGLE

## PRODUCT INFORMATION

| Article title                 | Villeroy & Boch Architectura 60<br>Built-in sink, included Waste system<br>pop-up, 1000 x 510 mm, Pure Black |
|-------------------------------|--------------------------------------------------------------------------------------------------------------|
| Article number                | 336002R7                                                                                                     |
| Assembly / Assembly type      | surface-mounted installation                                                                                 |
| Assembly instructions         | minimum unit width: 60 cm                                                                                    |
| Scope of delivery             | 1 x sink , 1 x pop-up waste system<br>1 x cover cap, round                                                   |
| Length in mm                  | 510                                                                                                          |
| Width in mm                   | 1000                                                                                                         |
| Height in mm                  | 220                                                                                                          |
| Interior depth                | 200                                                                                                          |
| Collection                    | Architectura 60                                                                                              |
| Colour name                   | Pure Black                                                                                                   |
| Position of main bowl         | Basin, reversible                                                                                            |
| Function of the drain fitting | pop-up waste system                                                                                          |
| Colour designation            | Pure Black                                                                                                   |