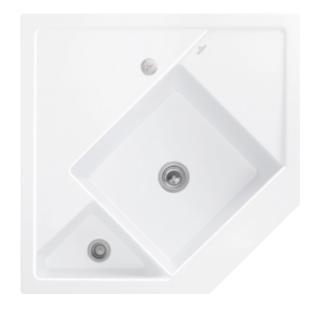

## MONUMENTUM CORNER ELEMENT CORNER

## PRODUCT INFORMATION

| Article title                 | Villeroy & Boch Monumentum<br>Corner element, included Waste<br>system pop-up, Fastening set, of<br>Ceramic, 896 x 896 mm, Snow<br>White CeramicPlus |
|-------------------------------|------------------------------------------------------------------------------------------------------------------------------------------------------|
| Article number                | 330302KG                                                                                                                                             |
| Assembly / Assembly type      | surface-mounted installation                                                                                                                         |
| Assembly instructions         | Installation on a corner undersink cabinet with 90 cm side length.                                                                                   |
| Scope of delivery             | 1 x sink , 1 x pop-up waste system<br>1 x cover cap, round 1 x fastening<br>set                                                                      |
| Length in mm                  | 896                                                                                                                                                  |
| Width in mm                   | 896                                                                                                                                                  |
| Height in mm                  | 220                                                                                                                                                  |
| Interior depth                | 200                                                                                                                                                  |
| Collection                    | Monumentum                                                                                                                                           |
| Material                      | Ceramic                                                                                                                                              |
| Colour name                   | Snow White CeramicPlus                                                                                                                               |
| Other material                | Grate: Stainless steel Valve:<br>Stainless steel                                                                                                     |
| Position of main bowl         | Basin centred                                                                                                                                        |
| Function of the drain fitting | pop-up waste system                                                                                                                                  |
| Colour designation            | Snow White                                                                                                                                           |
| Other colour designations     | Grate: Chrome, Valve: Chrome                                                                                                                         |