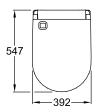

## PRODUCT INFORMATION

| Article title                                        | Villeroy & Boch<br>ViClean-U+ Electronic<br>bidet seat, White Alpin                                                                                |
|------------------------------------------------------|----------------------------------------------------------------------------------------------------------------------------------------------------|
| Article number                                       | V01UU801                                                                                                                                           |
| Assembly instructions                                | 2 water connections<br>are required (1 for the<br>flush, 1 for the shower<br>toilet), Power<br>connection on left,<br>water connection on<br>right |
| Scope of delivery                                    | 1 x shower toilet seat ,<br>1 x remote control 1 x<br>fastening set 1 x water<br>connection hose                                                   |
| Depth in mm                                          | 547                                                                                                                                                |
| Width in mm                                          | 392                                                                                                                                                |
| Height in mm                                         | 134                                                                                                                                                |
| Collection                                           | ViClean                                                                                                                                            |
| Innovative flushing technology (with TwistFlush)     | No                                                                                                                                                 |
| Innovative flushing technology (with TwistFlush[e³]) | No                                                                                                                                                 |
| Function                                             | with automatic lowering                                                                                                                            |

## TECHNICAL DRAWINGS