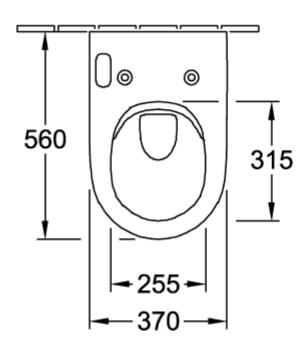

| with automatic lowering                                                                                                                            |

- with automatic lowering mechanism (SoftClosing)
- with removable seat (QuickRelease)
- with lighting
- with seat heating
- with warm water
- with odour extraction
- with Rear wash
- with Lady wash
- with Comfort wash
- with hot air dryer
- with adjustable jet pressure
- with adjustable water temperature
- with adjustable nozzle position
- with adjustable air temperature
- with automatic nozzle cleaning before and after use
- with automatic opening and closing of the lid

| Plastic     |
|-------------|
| glossy      |
| White Alpin |
| Oval        |
| White Alpin |
| No          |
|             |

## TECHNICAL DRAWINGS