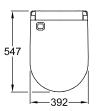

## PRODUCT INFORMATION

| Article title                                        | Villeroy & Boch<br>ViClean-U+ Electronic<br>bidet seat, White Alpin                                                                                |
|------------------------------------------------------|----------------------------------------------------------------------------------------------------------------------------------------------------|
| Article number                                       | V01UU801                                                                                                                                           |
| Assembly instructions                                | 2 water connections<br>are required (1 for the<br>flush, 1 for the shower<br>toilet), Power<br>connection on left,<br>water connection on<br>right |
| Scope of delivery                                    | 1 x shower toilet seat ,<br>1 x remote control 1 x<br>fastening set 1 x water<br>connection hose                                                   |
| Depth in mm                                          | 547                                                                                                                                                |
| Width in mm                                          | 392                                                                                                                                                |
| Height in mm                                         | 134                                                                                                                                                |
| Collection                                           | ViClean                                                                                                                                            |
| Innovative flushing technology (with TwistFlush)     | No                                                                                                                                                 |
| Innovative flushing technology (with TwistFlush[e³]) | No                                                                                                                                                 |
| Function                                             | with automatic lowering                                                                                                                            |

## TECHNICAL DRAWINGS