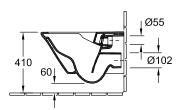

| with automatic lowering                                                                                                                            |

- with automatic lowering mechanism (SoftClosing)
- with removable seat (QuickRelease)
- with lighting
- with seat heating
- with warm water
- with odour extraction
- with Rear wash
- with Lady wash
- with Comfort wash
- with hot air dryer
- with adjustable jet pressure
- with adjustable water temperature
- with adjustable nozzle position
- with adjustable air temperature
- with automatic nozzle cleaning before and after use
- with automatic opening and closing of the lid

| Plastic     |
|-------------|
| glossy      |
| White Alpin |
| Oval        |
| White Alpin |
| No          |
|             |

## TECHNICAL DRAWINGS