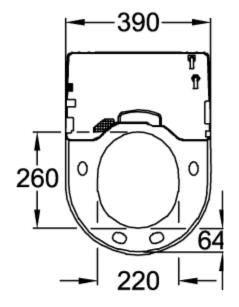

| with automatic lowering                                                                                                                            |

- with automatic lowering mechanism (SoftClosing)
- with removable seat (QuickRelease)
- with lighting
- with seat heating
- with warm water
- with odour extraction
- with Rear wash
- with Lady wash
- with Comfort wash
- with hot air dryer
- with adjustable jet pressure
- with adjustable water temperature
- with adjustable nozzle position
- with adjustable air temperature
- with automatic nozzle cleaning before and after use
- with automatic opening and closing of the lid

| Plastic     |
|-------------|
| glossy      |
| White Alpin |
| Oval        |
| White Alpin |
| No          |
|             |

## TECHNICAL DRAWINGS