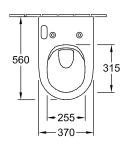

| with automatic lowering                                                                                                                            |

- with automatic lowering mechanism (SoftClosing)
- with removable seat (QuickRelease)
- with lighting
- with seat heating
- with warm water
- with odour extraction
- with Rear wash
- with Lady wash
- with Comfort wash
- with hot air dryer
- with adjustable jet pressure
- with adjustable water temperature
- with adjustable nozzle position
- with adjustable air temperature
- with automatic nozzle cleaning before and after use
- with automatic opening and closing of the lid

| Plastic     |
|-------------|
| glossy      |
| White Alpin |
| Oval        |
| White Alpin |
| No          |
|             |

## TECHNICAL DRAWINGS