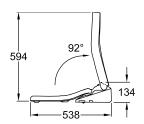

ic lowering                                                                                                                            |

- with automatic lowering mechanism (SoftClosing)
- with removable seat (QuickRelease)
- with lighting
- with seat heating
- with warm water
- with odour extraction
- with Rear wash
- with Lady wash
- with Comfort wash
- with hot air dryer
- with adjustable jet pressure
- with adjustable water temperature
- with adjustable nozzle position
- with adjustable air temperature
- with automatic nozzle cleaning before and after use
- with automatic opening and closing of the lid

| Plastic     |
|-------------|
| glossy      |
| White Alpin |
| Oval        |
| White Alpin |
| No          |
|             |

## TECHNICAL DRAWINGS