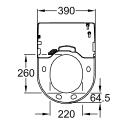

| with automatic lowering                                                                                                                            |

- with automatic lowering mechanism (SoftClosing)
- with removable seat (QuickRelease)
- with lighting
- with seat heating
- with warm water
- with odour extraction
- with Rear wash
- with Lady wash
- with Comfort wash
- with hot air dryer
- with adjustable jet pressure
- with adjustable water temperature
- with adjustable nozzle position
- with adjustable air temperature
- with automatic nozzle cleaning before and after use
- with automatic opening and closing of the lid

| Plastic     |
|-------------|
| glossy      |
| White Alpin |
| Oval        |
| White Alpin |
| No          |
|             |

## TECHNICAL DRAWINGS