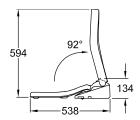

## PRODUCT INFORMATION

| Article title                                        | Villeroy & Boch<br>ViClean-U+ Electronic<br>bidet seat, White Alpin                                                                                |
|------------------------------------------------------|----------------------------------------------------------------------------------------------------------------------------------------------------|
| Article number                                       | V01UU801                                                                                                                                           |
| Assembly instructions                                | 2 water connections<br>are required (1 for the<br>flush, 1 for the shower<br>toilet), Power<br>connection on left,<br>water connection on<br>right |
| Scope of delivery                                    | 1 x shower toilet seat ,<br>1 x remote control 1 x<br>fastening set 1 x water<br>connection hose                                                   |
| Depth in mm                                          | 547                                                                                                                                                |
| Width in mm                                          | 392                                                                                                                                                |
| Height in mm                                         | 134                                                                                                                                                |
| Collection                                           | ViClean                                                                                                                                            |
| Innovative flushing technology (with TwistFlush)     | No                                                                                                                                                 |
| Innovative flushing technology (with TwistFlush[e³]) | No                                                                                                                                                 |
| Function                                             | with automatic lowering                                                                                                                            |

## TECHNICAL DRAWINGS