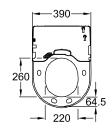

atic lowering                                                                                                                            |

- with automatic lowering mechanism (SoftClosing)
- with removable seat (QuickRelease)
- with lighting
- with seat heating
- with warm water
- with odour extraction
- with Rear wash
- with Lady wash
- with Comfort wash
- with hot air dryer
- with adjustable jet pressure
- with adjustable water temperature
- with adjustable nozzle position
- with adjustable air temperature
- with automatic nozzle cleaning before and after use
- with automatic opening and closing of the lid

| Plastic     |
|-------------|
| glossy      |
| White Alpin |
| Oval        |
| White Alpin |
| No          |
|             |

## TECHNICAL DRAWINGS