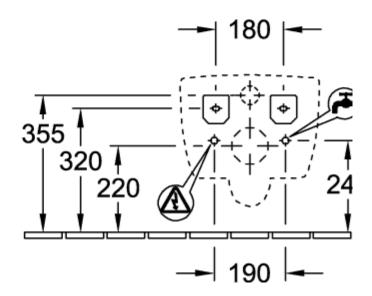

utomatic lowering                                                                                                                            |

- with automatic lowering mechanism (SoftClosing)
- with removable seat (QuickRelease)
- with lighting
- with seat heating
- with warm water
- with odour extraction
- with Rear wash
- with Lady wash
- with Comfort wash
- with hot air dryer
- with adjustable jet pressure
- with adjustable water temperature
- with adjustable nozzle position
- with adjustable air temperature
- with automatic nozzle cleaning before and after use
- with automatic opening and closing of the lid

| Plastic     |
|-------------|
| glossy      |
| White Alpin |
| Oval        |
| White Alpin |
| No          |
|             |

## TECHNICAL DRAWINGS