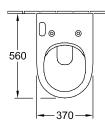

lowering                                                                                                                            |

- with automatic lowering mechanism (SoftClosing)
- with removable seat (QuickRelease)
- with lighting
- with seat heating
- with warm water
- with odour extraction
- with Rear wash
- with Lady wash
- with Comfort wash
- with hot air dryer
- with adjustable jet pressure
- with adjustable water temperature
- with adjustable nozzle position
- with adjustable air temperature
- with automatic nozzle cleaning before and after use
- with automatic opening and closing of the lid

| Plastic     |
|-------------|
| glossy      |
| White Alpin |
| Oval        |
| White Alpin |
| No          |
|             |

## TECHNICAL DRAWINGS