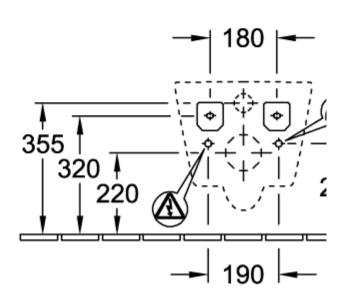

| with automatic lowering                                                                                                                            |

- with automatic lowering mechanism (SoftClosing)
- with removable seat (QuickRelease)
- with lighting
- with seat heating
- with warm water
- with odour extraction
- with Rear wash
- with Lady wash
- with Comfort wash
- with hot air dryer
- with adjustable jet pressure
- with adjustable water temperature
- with adjustable nozzle position
- with adjustable air temperature
- with automatic nozzle cleaning before and after use
- with automatic opening and closing of the lid

| Plastic     |
|-------------|
| glossy      |
| White Alpin |
| Oval        |
| White Alpin |
| No          |
|             |

## TECHNICAL DRAWINGS