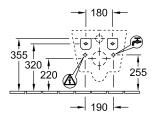

| with automatic lowering                                                                                                                            |

- with automatic lowering mechanism (SoftClosing)
- with removable seat (QuickRelease)
- with lighting
- with seat heating
- with warm water
- with odour extraction
- with Rear wash
- with Lady wash
- with Comfort wash
- with hot air dryer
- with adjustable jet pressure
- with adjustable water temperature
- with adjustable nozzle position
- with adjustable air temperature
- with automatic nozzle cleaning before and after use
- with automatic opening and closing of the lid

| Plastic     |
|-------------|
| glossy      |
| White Alpin |
| Oval        |
| White Alpin |
| No          |
|             |

## TECHNICAL DRAWINGS