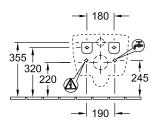

owering                                                                                                                            |

- with automatic lowering mechanism (SoftClosing)
- with removable seat (QuickRelease)
- with lighting
- with seat heating
- with warm water
- with odour extraction
- with Rear wash
- with Lady wash
- with Comfort wash
- with hot air dryer
- with adjustable jet pressure
- with adjustable water temperature
- with adjustable nozzle position
- with adjustable air temperature
- with automatic nozzle cleaning before and after use
- with automatic opening and closing of the lid

| Plastic     |
|-------------|
| glossy      |
| White Alpin |
| Oval        |
| White Alpin |
| No          |
|             |

## TECHNICAL DRAWINGS