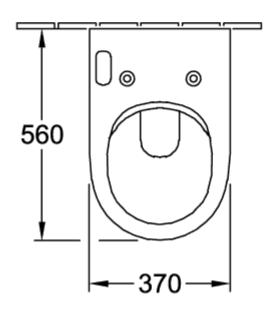

automatic lowering                                                                                                                            |

- with automatic lowering mechanism (SoftClosing)
- with removable seat (QuickRelease)
- with lighting
- with seat heating
- with warm water
- with odour extraction
- with Rear wash
- with Lady wash
- with Comfort wash
- with hot air dryer
- with adjustable jet pressure
- with adjustable water temperature
- with adjustable nozzle position
- with adjustable air temperature
- with automatic nozzle cleaning before and after use
- with automatic opening and closing of the lid

| Plastic     |
|-------------|
| glossy      |
| White Alpin |
| Oval        |
| White Alpin |
| No          |
|             |

## TECHNICAL DRAWINGS