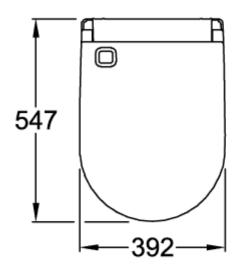

## PRODUCT INFORMATION

| Article title                                        | Villeroy & Boch<br>ViClean-U+ Electronic<br>bidet seat, White Alpin                                                                                |
|------------------------------------------------------|----------------------------------------------------------------------------------------------------------------------------------------------------|
| Article number                                       | V01UU801                                                                                                                                           |
| Assembly instructions                                | 2 water connections<br>are required (1 for the<br>flush, 1 for the shower<br>toilet), Power<br>connection on left,<br>water connection on<br>right |
| Scope of delivery                                    | 1 x shower toilet seat ,<br>1 x remote control 1 x<br>fastening set 1 x water<br>connection hose                                                   |
| Depth in mm                                          | 547                                                                                                                                                |
| Width in mm                                          | 392                                                                                                                                                |
| Height in mm                                         | 134                                                                                                                                                |
| Collection                                           | ViClean                                                                                                                                            |
| Innovative flushing technology (with TwistFlush)     | No                                                                                                                                                 |
| Innovative flushing technology (with TwistFlush[e³]) | No                                                                                                                                                 |
| Function                                             | with automatic lowering                                                                                                                            |

## TECHNICAL DRAWINGS