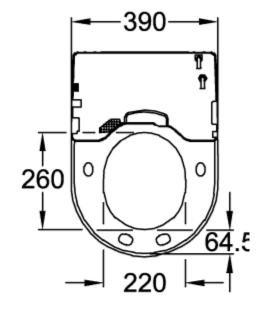

th automatic lowering                                                                                                                            |

- with automatic lowering mechanism (SoftClosing)
- with removable seat (QuickRelease)
- with lighting
- with seat heating
- with warm water
- with odour extraction
- with Rear wash
- with Lady wash
- with Comfort wash
- with hot air dryer
- with adjustable jet pressure
- with adjustable water temperature
- with adjustable nozzle position
- with adjustable air temperature
- with automatic nozzle cleaning before and after use
- with automatic opening and closing of the lid

| Plastic     |
|-------------|
| glossy      |
| White Alpin |
| Oval        |
| White Alpin |
| No          |
|             |

## TECHNICAL DRAWINGS