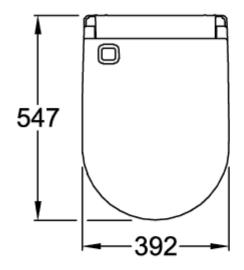

## PRODUCT INFORMATION

| Article title                                        | Villeroy & Boch<br>ViClean-U+ Electronic<br>bidet seat, White Alpin                                                                                |
|------------------------------------------------------|----------------------------------------------------------------------------------------------------------------------------------------------------|
| Article number                                       | V01UU801                                                                                                                                           |
| Assembly instructions                                | 2 water connections<br>are required (1 for the<br>flush, 1 for the shower<br>toilet), Power<br>connection on left,<br>water connection on<br>right |
| Scope of delivery                                    | 1 x shower toilet seat ,<br>1 x remote control 1 x<br>fastening set 1 x water<br>connection hose                                                   |
| Depth in mm                                          | 547                                                                                                                                                |
| Width in mm                                          | 392                                                                                                                                                |
| Height in mm                                         | 134                                                                                                                                                |
| Collection                                           | ViClean                                                                                                                                            |
| Innovative flushing technology (with TwistFlush)     | No                                                                                                                                                 |
| Innovative flushing technology (with TwistFlush[e³]) | No                                                                                                                                                 |
| Function                                             | with automatic lowering                                                                                                                            |

## TECHNICAL DRAWINGS